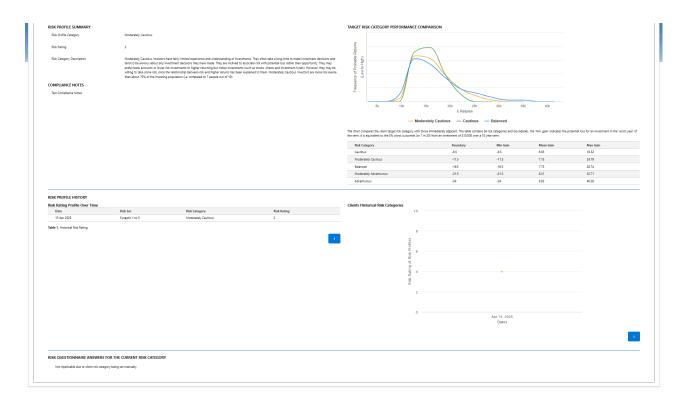

The report will include the following:

- Client Details
- Risk Profile Summary
- Target Risk Category Performance Comparison
- Compliance Notes
- Previous Risk Profiles (listed and shown within a graph)
- Questionnaire questions & answers
- Sense Checks
- Capacity for loss questions and answers