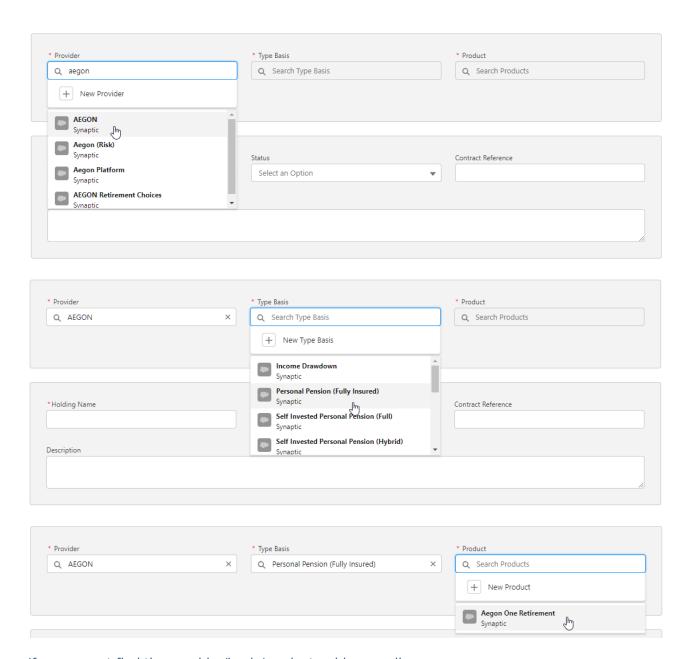

Click into the Holdings tab and click New under the Off-Platform Holdings area:

Enter the details of the holding.

Start by entering the provider, type basis & product. As you start typing, a list of options will appear in a drop down box: