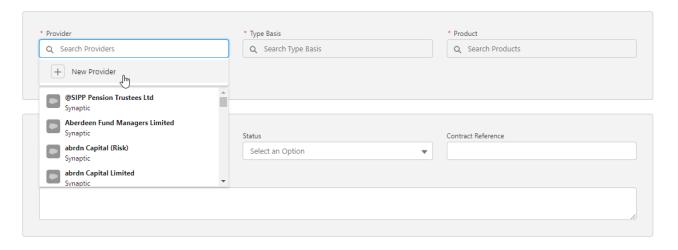

If you cannot find the provider/basis/product, add manually:

Complete further details of the holding:

Save

For further information on Off-Platform Holdings, see article Off-Platform Holdings - Underlying Assets