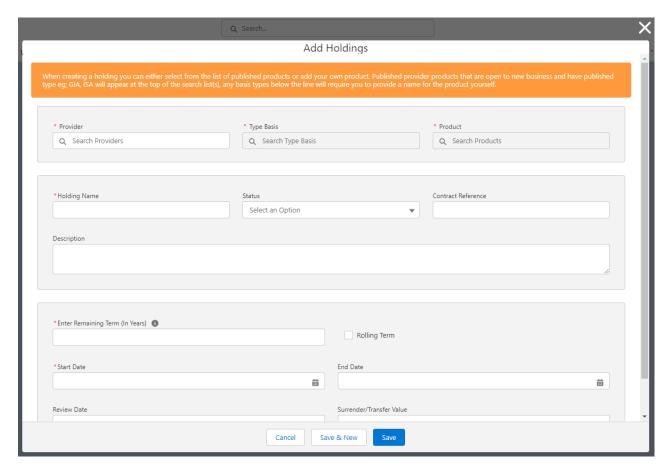

Click into the Holdings tab and click New under the Off-Platform Holdings area:

Enter the details of the holding.

Start by entering the provider, type basis & product. As you start typing, a list of options will appear in a drop down box:

If you cannot find the provider/basis/product, add manually:

Complete further details of the holding:

Save

For further information on Off-Platform Holdings, see article Off-Platform Holdings - Underlying Assets