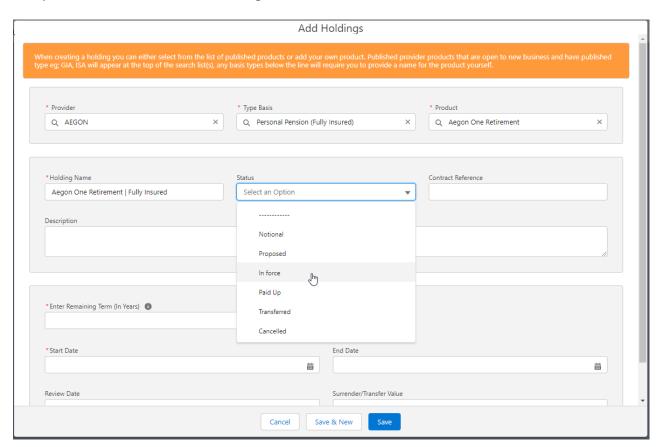

If you cannot find the provider/basis/product, add manually:

Complete further details of the holding:

Save

For further information on Off-Platform Holdings, see article Off-Platform Holdings - Underlying Assets