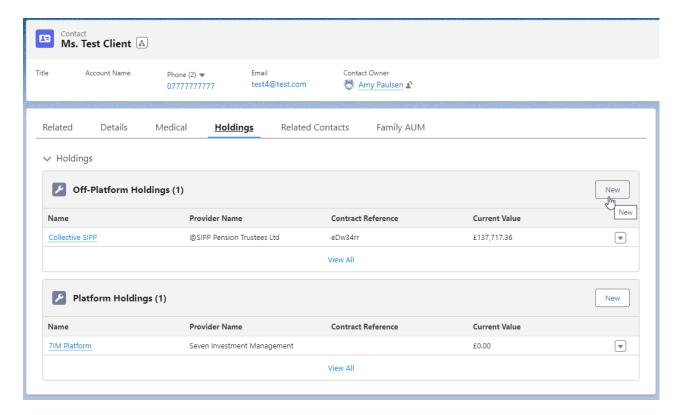

Click into the Holdings tab and click New under the Off-Platform Holdings area:

Enter the details of the holding.

Start by entering the provider, type basis & product. As you start typing, a list of options will appear in a drop down box: