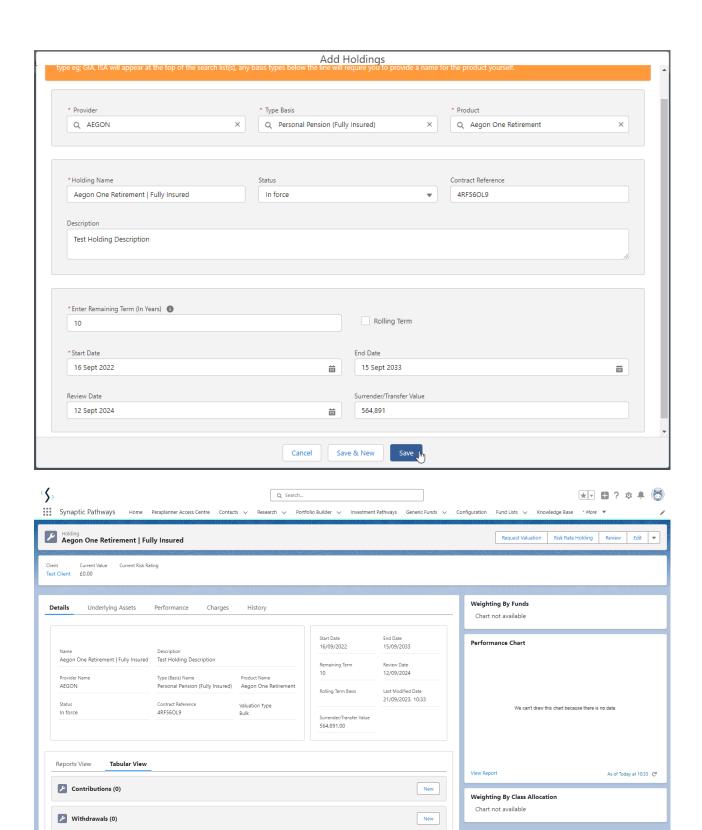

Click into the Holdings tab and click New under the Off-Platform Holdings area:

Enter the details of the holding.

Start by entering the provider, type basis & product. As you start typing, a list of options will appear in a drop down box:

If you cannot find the provider/basis/product, add manually:

Complete further details of the holding:

Save

For further information on Off-Platform Holdings, see article Off-Platform Holdings - Underlying Assets