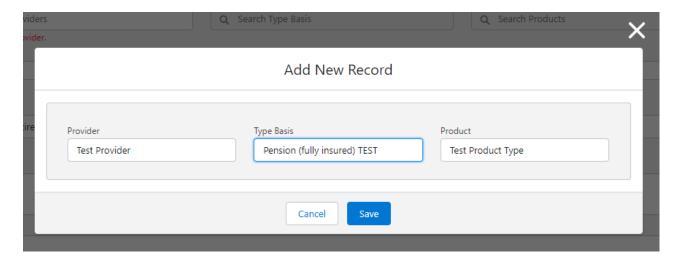

If you cannot find the provider/basis/product, add manually:

Complete further details of the holding:

Save

For further information on Off-Platform Holdings, see article Off-Platform Holdings - Underlying Assets