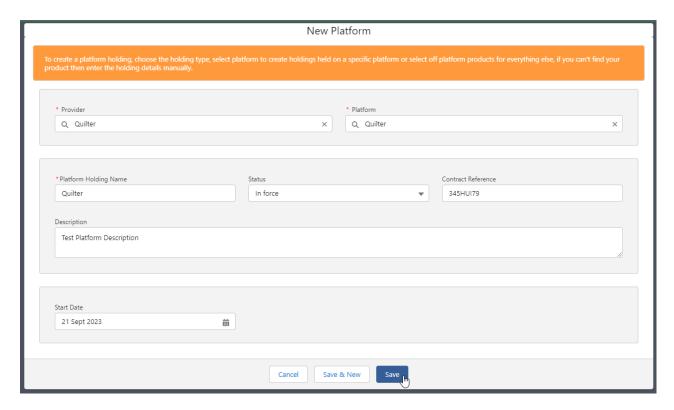

If you cannot find the provider, platform, or product, create a generic holding. See article Creating a Generic Holding

Complete further details of the holding:

## Save

For further information on Platform Holdings, see articles Platform Holdings - Holdings