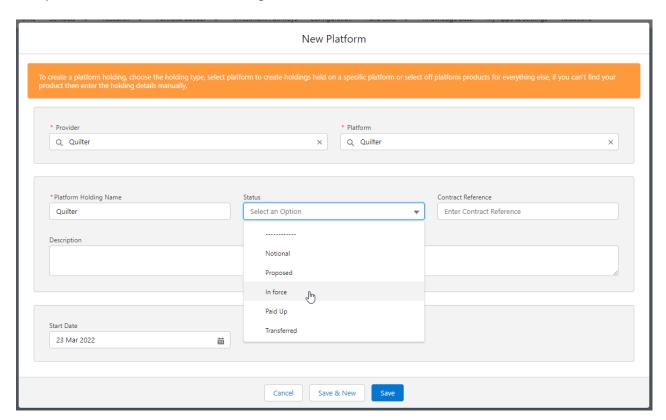

If you cannot find the provider, platform, or product, create a generic holding. See article Creating a Generic Holding

Complete further details of the holding: