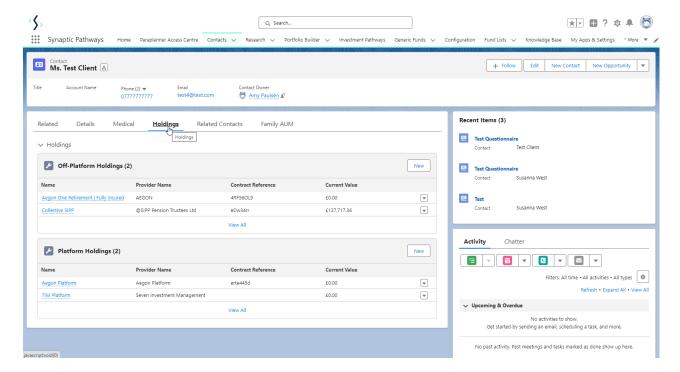

Click into the Holdings tab and click New under the Platform Holdings area:

Enter the details of the holding.

Start by entering the provider & platform. As you start typing, a list of options will appear in a drop down box: