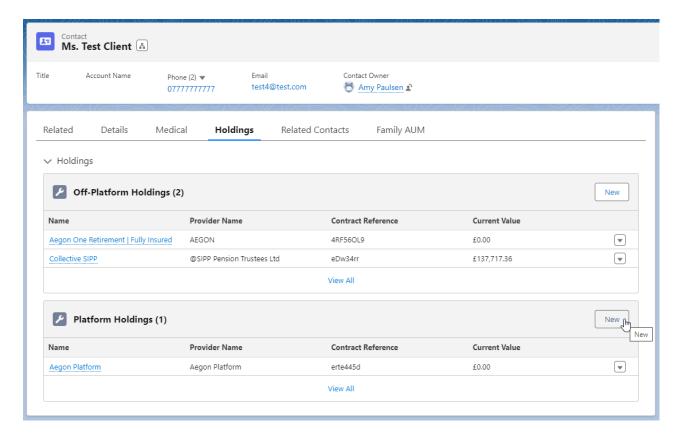

Click into the Holdings tab and click New under the Platform Holdings area:

Enter the details of the holding.

Start by entering the provider & platform. As you start typing, a list of options will appear in a drop down box: