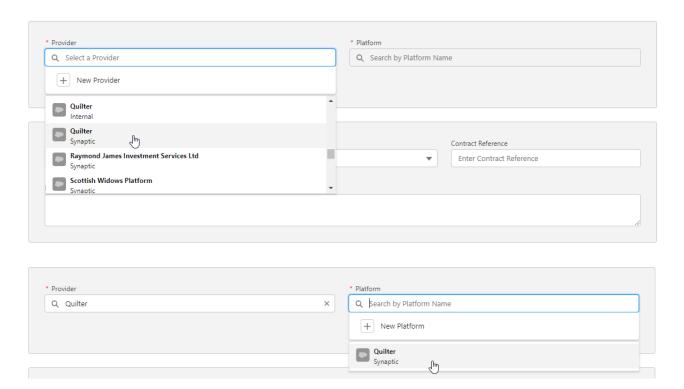

Click into the Holdings tab and click New under the Platform Holdings area:

Enter the details of the holding.

Start by entering the provider & platform. As you start typing, a list of options will appear in a drop down box:

If you cannot find the provider, platform, or product, create a generic holding. See article Creating a Generic Holding

Complete further details of the holding: