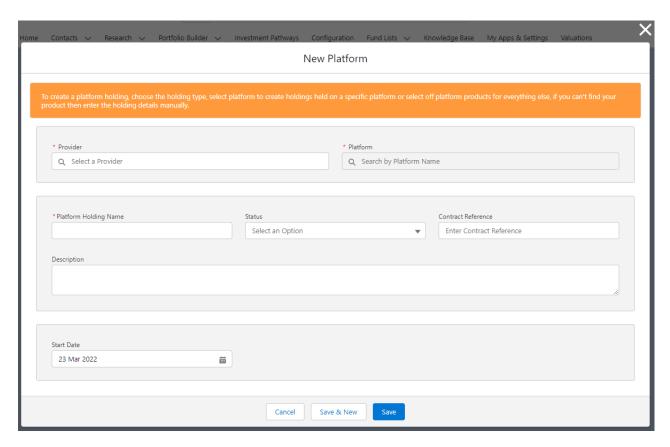

Click into the Holdings tab and click New under the Platform Holdings area:

Enter the details of the holding.

Start by entering the provider & platform. As you start typing, a list of options will appear in a drop down box:

If you cannot find the provider, platform, or product, create a generic holding. See article Creating a Generic Holding

Complete further details of the holding:

## Save

For further information on Platform Holdings, see articles Platform Holdings - Holdings