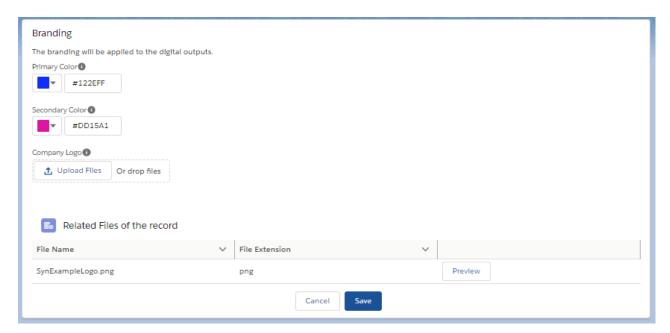

## **Company Settings - Branding**

25/02/2025 12:40 pm GMT

Your brand colours can be added here – you will need the HEX code of your primary colour and secondary colour.

If you click in the colour drop down box, you will be able to select the colour or enter the RGB:

## Branding

The branding will be applied to the digital outputs.

Once uploaded, you will see the file appear in the related files:

The file must be in jpeg or png format, be a maximum of 1MB and have a width and height no greater that 512px and 288px respectively.