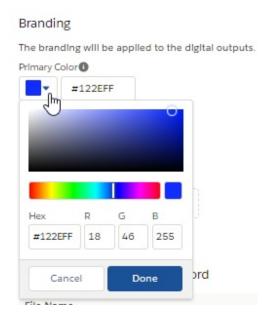

## **Company Settings - Branding**

25/02/2025 12:40 pm GMT

Your brand colours can be added here – you will need the HEX code of your primary colour and secondary colour.

If you click in the colour drop down box, you will be able to select the colour or enter the RGB: