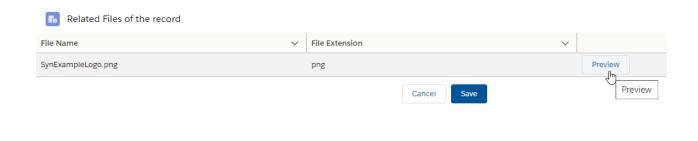

## **Company Settings - Branding**

25/02/2025 12:40 pm GMT

Your brand colours can be added here – you will need the HEX code of your primary colour and secondary colour.





If you click in the colour drop down box, you will be able to select the colour or enter the RGB:



A Company Logo can be uploaded (this will appear on digital outputs) click 'Upload Files' to select the file or files

## can be dropped into the box:





## Branding

The branding will be applied to the digital outputs.



Once uploaded, you will see the file appear in the related files:



The file must be in jpeg or png format, be a maximum of 1MB and have a width and height no greater that 512px and 288px respectively.

Click 'Preview' to view the logo you have uploaded: