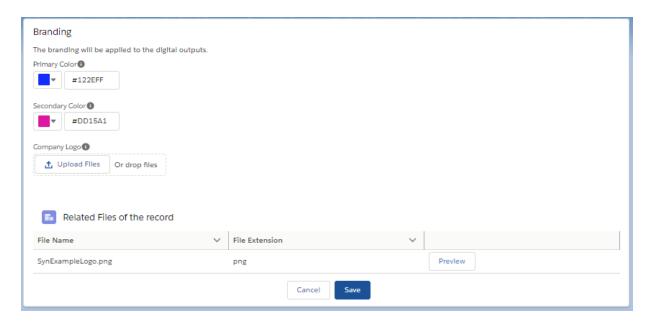

## **Company Settings - Branding**

25/02/2025 12:40 pm GMT

Your brand colours can be added here – you will need the HEX code of your primary colour and secondary colour.

If you click in the colour drop down box, you will be able to select the colour or enter the RGB:

## Branding

The branding will be applied to the digital outputs.

Once uploaded, you will see the file appear in the related files:

The file must be in jpeg or png format, be a maximum of 1MB and have a width and height no greater that 512px and 288px respectively.