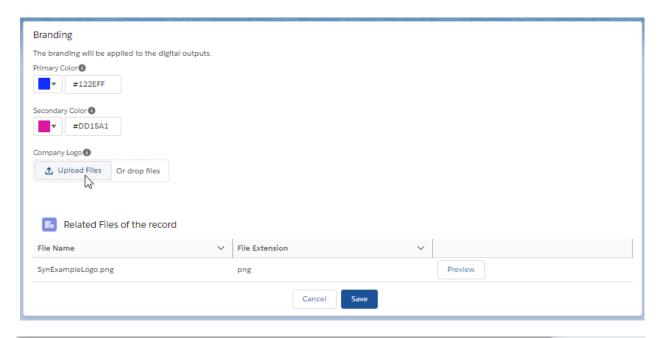

A Company Logo can be uploaded (this will appear on digital outputs) click 'Upload Files' to select the file or files

## can be dropped into the box:

## Branding

The branding will be applied to the digital outputs.

Once uploaded, you will see the file appear in the related files:

The file must be in jpeg or png format, be a maximum of 1MB and have a width and height no greater that 512px and 288px respectively.