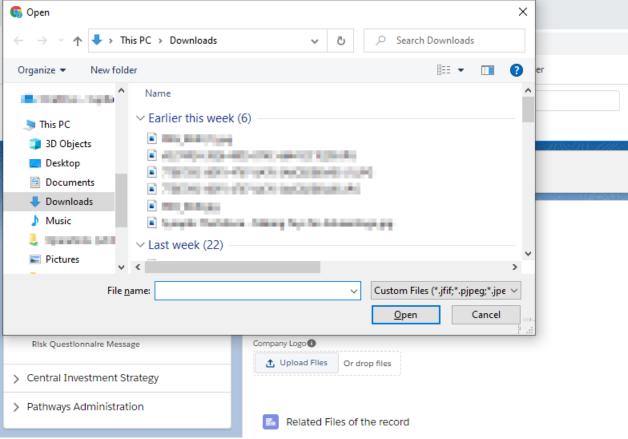

A Company Logo can be uploaded (this will appear on digital outputs) click 'Upload Files' to select the file or files