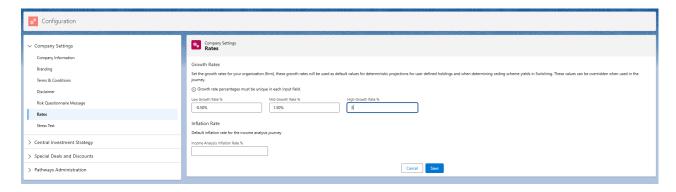

## **Growth Rates**

**Growth rates** percentages must be unique in each input field:

Once entered, the growth rates will pull through to the research.

Growth rates can also be overridden in the research if needed.

## Inflation Rate

This is the default inflation rate for the income analysis journey.