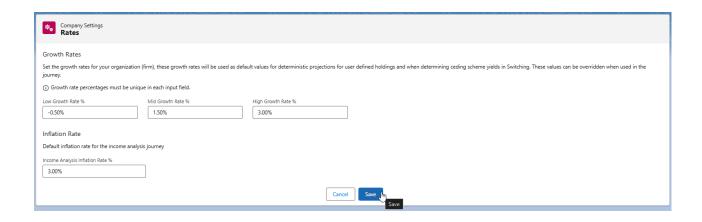

## **Growth Rates**

**Growth rates** percentages must be unique in each input field:

Once entered, the growth rates will pull through to the research.

Growth rates can also be overridden in the research if needed.

## Inflation Rate

This is the default inflation rate for the income analysis journey.

## Save