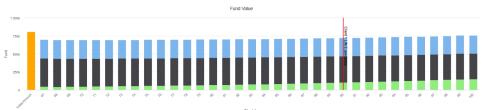

NB ... Personal Presides
GER4172
GER5221
GER51222
GER5122 Flexible Transi
£259.000.60
£259.803.13.6
£258.873.30
£258.873.30
£258.873.30
£258.73.30
£258.73.30
£258.73.30
£258.73.30
£258.73.30
£258.73.30
£258.73.30
£258.73.30
£258.73.30
£258.73.30
£258.73.30
£258.73.30
£258.73.30
£258.73.30
£258.73.30
£258.73.30
£258.73.30
£258.73.30
£258.73.30
£258.73.30
£258.73.30
£258.73.30
£258.73.30
£258.73.30
£258.73.30
£258.73.30
£258.73.30
£258.73.30
£258.73.30
£258.73.30
£258.73.30
£258.73.30
£258.73.30
£258.73.30
£258.73.30
£258.73.30
£258.73.30
£258.73.30
£258.73.30
£258.73.30
£258.73.30
£258.73.30
£258.73.30
£258.73.30
£258.73.30
£258.73.30
£258.73.30
£258.73.30
£258.73.30
£258.73.30
£258.73.30
£258.73.30
£258.73.30
£258.73.30
£258.73.30
£258.73.30
£258.73.30
£258.73.30
£258.73.30
£258.73.30
£258.73.30
£258.73.30
£258.73.30
£258.73.30
£258.73.30
£258.73.30
£258.73.30
£258.73.30
£258.73.30
£258.73.30
£258.73.30
£258.73.30
£258.73.30
£258.73.30
£258.73.30
£258.73.30
£258.73.30
£258.73.30
£258.73.30
£258.73.30
£258.73.30
£258.73.30
£258.73.30
£258.73.30
£258.73.30
£258.73.30
£258.73.30
£258.73.30
£258.73.30
£258.73.30
£258.73.30
£258.73.30
£258.73.30
£258.73.30
£258.73.30
£258.73.30
£258.73.30
£258.73.30
£258.73.30
£258.73.30
£258.73.30
£258.73.30
£258.73.30
£258.73.30
£258.73.30
£258.73.30
£258.73.30
£258.73.30
£258.73.30
£258.73.30
£258.73.30
£258.73.30
£258.73.30
£258.73.30
£258.73.30
£258.73.30
£258.73.30
£258.73.30
£258.73.30
£258.73.30
£258.73.30
£258.73.30
£258.73.30
£258.73.30
£258.73.30
£258.73.30
£258.73.30
£258.73.30
£258.73.30
£258.73.30
£258.73.30
£258.73.30
£258.73.30
£258.73.30
£258.73.30
£258.73.30
£258.73.30
£258.73.30
£258.73.30
£258.73.30
£258.73.30
£258.73.30
£258.73.30
£258.73.30
£258.73.30
£258.73.30
£258.73.30
£258.73.30
£258.73.30
£258.73.30
£258.73.30
£258.73.30
£258.73.30
£258.73.30
£258.73.30
£258.73.30
£258.73.30
£258.73.30
£258.73.30
£258.73.30
£258.73.30
£258.73.30
£258.73.30
£258.73.30
£258.73.30
£258.73.30
£258.73.30
£258.73.30
£258.73.30
£258.73.30
£258.73.30
£258.73.30
£258.73.30
£258.73.30
£258.73.30
£258.73.30
£258.73.30
£258.73.30
£258.73.30 Vanguard ISA £41,003,40 £43,003,40 £35,905,18 £33,629,99 £31,503,30 £22,537,22 £27,744,36 £20,133,14 £21,972,37 £21,972,37 £21,972,37 £21,972,37 £21,972,37 £21,972,37 £21,27,27 £21,27,27 £21,27,27 £21,27,27 £21,27,27 £21,27,27 £21,27,27 £21,27,27 £21,27,27 £21,27,27 £21,27 £21,27 £21,27 £21,27 £21,27 £21,27 £21,27 £21,27 £21,27 £21,27 £21,27 £21,27 £21,27 £21,27 £21,27 £21,27 £21,27 £21,27 £21,27 £21,27 £21,27 £21,27 £21,27 £21,27 £21,27 £21,27 £21,27 £21,27 £21,27 £21,27 £21,27 £21,27 £21,27 £21,27 £21,27 £21,27 £21,27 £21,27 £21,27 £21,27 £21,27 £21,27 £21,27 £21,27 £21,27 £21,27 £21,27 £21,27 £21,27 £21,27 £21,27 £21,27 £21,27 £21,27 £21,27 £21,27 £21,27 £21,27 £21,27 £21,27 £21,27 £21,27 £21,27 £21,27 £21,27 £21,27 £21,27 £21,27 £21,27 £21,27 £21,27 £21,27 £21,27 £21,27 £21,27 £21,27 £21,27 £21,27 £21,27 £21,27 £21,27 £21,27 £21,27 £21,27 £21,27 £21,27 £21,27 £21,27 £21,27 £21,27 £21,27 £21,27 £21,27 £21,27 £21,27 £21,27 £21,27 £21,27 £21,27 £21,27 £21,27 £21,27 £21,27 £21,27 £21,27 £21,27 £21,27 £21,27 £21,27 £21,27 £21,27 £21,27 £21,27 £21,27 £21,27 £21,27 £21,27 £21,27 £21,27 £21,27 £21,27 £21,27 £21,27 £21,27 £21,27 £21,27 £21,27 £21,27 £21,27 £21,27 £21,27 £21,27 £21,27 £21,27 £21,27 £21,27 £21,27 £21,27 £21,27 £21,27 £21,27 £21,27 £21,27 £21,27 £21,27 £21,27 £21,27 £21,27 £21,27 £21,27 £21,27 £21,27 £21,27 £21,27 £21,27 £21,27 £21,27 £21,27 £21,27 £21,27 £21,27 £21,27 £21,27 £21,27 £21,27 £21,27 £21,27 £21,27 £21,27 £21,27 £21,27 £21,27 £21,27 £21,27 £21,27 £21,27 £21,27 £21,27 £21,27 £21,27 £21,27 £21,27 £21,27 £21,27 £21,27 £21,27 £21,27 £21,27 £21,27 £21,27 £21,27 £21,27 £21,27 £21,27 £21,27 £21,27 £21,27 £21,27 £21,27 £21,27 £21,27 £21,27 £21,27 £21,27 £21,27 £21,27 £21,27 £21,27 £21,27 £21,27 £21,27 £21,27 £21,27 £21,27 £21,27 £21,27 £21,27 £21,27 £21,27 £21,27 £21,27 £21,27 £21,27 £21,27 £21,27 £21,27 £21,27 £21,27 £21,27 £21,27 £21,27 £21,27 £21,27 £21,27 £21,27 £21,27 £21,27 £21,27 £21,27 £21,27 £21,27 £21,27 £21,27 £21,27 £21,27 £21,27 £21,27 £21,27 £21,27 £21,27 £21,27 £21,27 £21,27 £21,27 £ Remaining May
648464440
6486464440
648247440
6482474940
6482474940
6482474940
6482474940
6482474940
6482474940
6482474940
6482474940
6482474940
6482474940
6482474940
6482474940
6482474940
6482474940
6482474940
6482474940
6482474940
6482474940
6482474940
6482474940
6482474940
6482474940
6482474940
6482474940
6482474940
6482474940
6482474940
6482474940
6482474940
6482474940
6482474940
6482474940
6482474940
6482474940
6482474940
6482474940
6482474940
6482474940
6482474940
6482474940
6482474940
6482474940
6482474940
6482474940
6482474940
6482474940
6482474940
6482474940
6482474940
6482474940
6482474940
6482474940
6482474940
6482474940
6482474940
6482474940
6482474940
6482474940
6482474940
6482474940
6482474940
6482474940
6482474940
6482474940
6482474940
6482474940
6482474940
6482474940
6482474940
6482474940
6482474940
6482474940
6482474940
6482474940
6482474940
6482474940
6482474940
6482474940
6482474940
6482474940
6482474940
6482474940
6482474940
6482474940
6482474940
6482474940
6482474940
6482474940
6482474940
6482474940
6482474940
6482474940
6482474940
6482474940
6482474940
6482474940
6482474940
6482474940
6482474940
6482474940
6482474940
6482474940
6482474940
6482474940
6482474940
6482474940
6482474940
6482474940
6482474940
6482474940
6482474940
6482474940
6482474940
6482474940
6482474940
6482474940
6482474940
6482474940
6482474940
6482474940
6482474940
6482474940
6482474940
6482474940
6482474940
6482474940
6482474940
6482474940
6482474940
6482474940
6482474940
6482474940
6482474940
6482474940
6482474940
6482474940
6482474940
6482474940
6482474940
6482474940
6482474940
6482474940
6482474940
6482474940
6482474940
6482474940
6482474940
6482474940
6482474940
6482474940
6482474940
6482474940
6482474940
6482474940
6482474940
6482474940
6482474940
6482474940
6482474940
6482474940
6482474940
6482474940
6482474940
6482474940
6482474940
6482474940
6482474940
6482474940
6482474940
6482474940
6482474940
6482474940
6482474940
6482474940
6482474940
6482474940
6482474940
6482474940
6482474940
6482474940
6482474940
6482474940 - k Investment Required to get desired income £0.00 £0.00 for 295 months Maximum Level Income £55,703.00 ANNUITY DETAILS - SUSANNA WEST Indictive annuity income £51,286,32 gross per annum 95 75k 50 % Probability Growth Assumption
0.00% 90
Liable to Scottish Tax?
No
Current Tax Rate
20,00%
At Retirement Tax Rate
20,00%
Drawdown Start Date
17/09/2049 INCLUDED PLANS
Ease projected value at age
Flan Name
Reside Transitions Account (SV+ Core Funds) [Fully Ins
Personal Resident (TST)] Fully Insured
Vanguerd (SA Current Value £313,920.48 £346,567.00 £15,362.00 Adviser Charges
1.50% Inidal, £200.00 One-Off, 0.20% Annual
1.00% Inidal, £100.00 One-Off, 0.40% Annual
1.00% Inidal, £100.00 One-Off, 0.50% Annual Product Charges 1.00% Initial, 0.40% Regular 1.00% Initial, 0.50% Regular 1.00% Initial, 0.40% Regular Projected Value £354,722.03 £401,270.96 £50,767.48 CLIENT'S NET INCOME REQUIREMENTS Regular Amounts Name

| Initial Amount : £702,038.15 |            |                                                               |              |                         |
|------------------------------|------------|---------------------------------------------------------------|--------------|-------------------------|
| Age                          | Buy To Let | Flexible Transitions Account (LV= Core Funds)   Fully Insured | Vanguard ISA | Remaining Value in Plan |
| 67                           | £0.00      | £259.089.68                                                   | £46,630.25   | 6690,181.65             |
| 68                           | £0.00      | £258.831.36                                                   | £42,949.94   | 6693.073.51             |
| 69                           | 60.00      | £258,573.30                                                   | £44,694.88   | 1693,394.38             |
| 70                           | £0.00      | £258,315.50                                                   | 646,510.71   | £693,789.86             |
| 71                           | £0.00      | £258,057.96                                                   | 648,400.32   | 6694,262.85             |
| 72                           | £0.00      | £257,800.67                                                   | £50,366.69   | £694,816.31             |
| 73                           | £0.00      | £257,543,64                                                   | £52.412.95   | £695.453.36             |
| 74                           | £0.00      | £257,286,86                                                   | £54,542.35   | £696,177.23             |
| 75                           | 60.00      | £257,090,34                                                   | £56,758.26   | 696,991.30              |
| 76                           | 60.00      | £256,774.08                                                   | £59,064.20   | £697,899,06             |
| 77                           | £0.00      | £256.518.07                                                   | 661,463.82   | £690,90±17              |
| 78                           | £0.00      | 6256,262.32                                                   | £63,960.93   | £700,010.41             |
| 79                           | £0.00      | £256,006.82                                                   | £66,559.49   | £701,221.74             |
| 80                           | £0.00      | £255.751.58                                                   | £69,263,63   | £702,542,27             |
| 81                           | £0.00      | £255,496,59                                                   | £72,077.62   | £703.976.28             |
| 82                           | 60.00      | £255.241.86                                                   | £75,005.94   | £705.528.22             |
| 83                           | 0.00       | £254,987.38                                                   | £78,053.23   | £707,202.72             |
| 84                           | 60.00      | £254,733.15                                                   | £81,224.33   | £709,004.62             |
| 85                           | 0.03       | £254.479.18                                                   | £84,524,25   | £710,938.92             |
| 86                           | (0.00      | £254.225.46                                                   | 687,958.25   | 6713,010,87             |
| 87                           | 60.00      | £253,971.99                                                   | £91,531.76   | £715,225.87             |
| 88                           | 60.00      | £253,718.78                                                   | £95.250.45   | £717,589,61             |
| 89                           | 00.03      | £253,465.81                                                   | £99,120.22   | £720,107.96             |
| 90                           | 60.00      | £253,213.10                                                   | £103,147.21  | £722,787.05             |
| 91                           | 00.03      | £252,960.65                                                   | £107,337.80  | £725,633.27             |
| 92                           | €0.00      | £252,708,44                                                   | £111,698.65  | £728,653.24             |
| 93                           | 0.00       | £252,456,49                                                   | £116,236.67  | £731,853.89             |
| 94                           | 60.00      | £252.204.78                                                   | £120,959.05  | £735,242.37             |
| 95                           | 60.00      | 6251.963.33                                                   | £125,873,30  | £738,826,21             |
| 96                           | 60.03      | £251,702.13                                                   | £130,987.19  | £742,613.15             |
| 97                           | 60.00      | £251.451.18                                                   | £136,308.85  | £746,611.32             |
| 98                           | 00.03      | £251,200.48                                                   | £141,846.71  | £750,829.13             |
| 99                           | £0.00      | £250,950.03                                                   | £147,609.57  | £755,275.38             |
| 100                          | 0.00       | £250,845.74                                                   | £150,079.32  | £757,197.55             |
|                              |            |                                                               |              |                         |