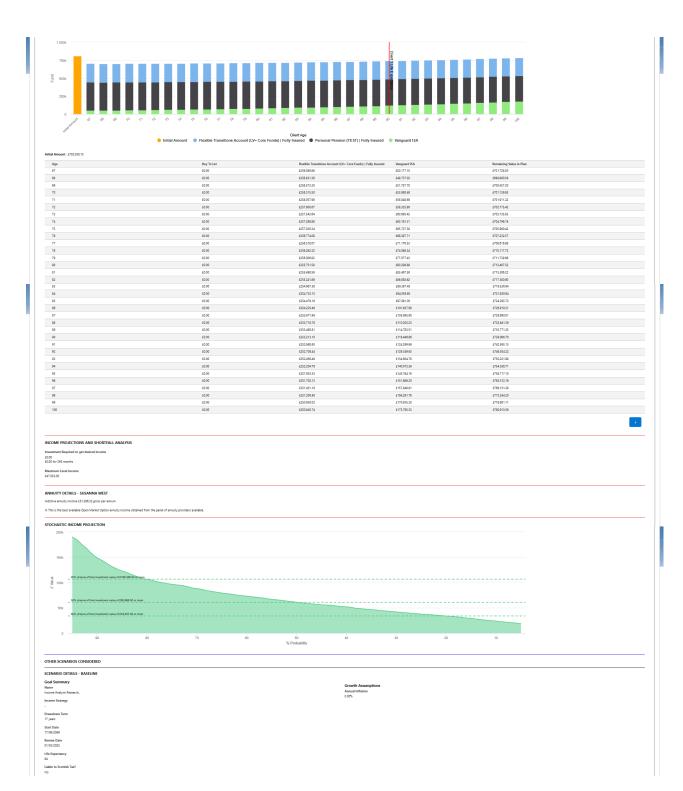

| Initial Amount : £702,038.15 |            |                                                               |              |                         |
|------------------------------|------------|---------------------------------------------------------------|--------------|-------------------------|
| Age                          | Buy To Let | Flexible Transitions Account (LV= Core Funds)   Fully Insured | Vanguard ISA | Remaining Value in Plan |
| 67                           | £0.00      | £259.089.68                                                   | £46,630.25   | 6690,181.65             |
| 68                           | £0.00      | £258.831.36                                                   | £42,949.94   | 6693.073.51             |
| 69                           | 60.00      | £258,573.30                                                   | £44,694.88   | 1693,394.38             |
| 70                           | £0.00      | £258,315.50                                                   | 646,510.71   | £693,789.86             |
| 71                           | £0.00      | £258,057.96                                                   | 648,400.32   | 6694,262.85             |
| 72                           | £0.00      | £257,800.67                                                   | £50,366.69   | £694,816.31             |
| 73                           | £0.00      | £257,543,64                                                   | £52.412.95   | £695.453.36             |
| 74                           | £0.00      | £257,286,86                                                   | £54,542.35   | £696,177.23             |
| 75                           | 60.00      | £257,090,34                                                   | £56,758.26   | 696,991.30              |
| 76                           | 60.00      | £256,774.08                                                   | £59,064.20   | £697,899,06             |
| 77                           | £0.00      | £256.518.07                                                   | 661,463.82   | £690,90±17              |
| 78                           | £0.00      | 6256,262.32                                                   | £63,960.93   | £700,010.41             |
| 79                           | £0.00      | £256,006.82                                                   | £66,559.49   | £701,221.74             |
| 80                           | £0.00      | £255.751.58                                                   | £69,263,63   | £702,542,27             |
| 81                           | £0.00      | £255,496,59                                                   | £72,077.62   | £703.976.28             |
| 82                           | 60.00      | £255.241.86                                                   | £75,005.94   | £705.528.22             |
| 83                           | 0.00       | £254,987.38                                                   | £78,053.23   | £707,202.72             |
| 84                           | 60.00      | £254,733.15                                                   | £81,224.33   | £709,004.62             |
| 85                           | 0.03       | £254.479.18                                                   | £84,524,25   | £710,938.92             |
| 86                           | (0.00      | £254.225.46                                                   | 687,958.25   | 6713,010,87             |
| 87                           | 60.00      | £253,971.99                                                   | £91,531.76   | £715,225.87             |
| 88                           | 60.00      | £253,718.78                                                   | £95.250.45   | £717,589,61             |
| 89                           | 00.03      | £253,465.81                                                   | £99,120.22   | £720,107.96             |
| 90                           | 60.00      | £253,213.10                                                   | £103,147.21  | £722,787.05             |
| 91                           | 00.03      | £252,960.65                                                   | £107,337.80  | £725,633.27             |
| 92                           | €0.00      | £252,708,44                                                   | £111,698.65  | £728,653.24             |
| 93                           | 0.00       | £252,456,49                                                   | £116,236.67  | £731,853.89             |
| 94                           | 60.00      | £252.204.78                                                   | £120,959.05  | £735,242.37             |
| 95                           | 60.00      | 6251.963.33                                                   | £125,873,30  | £738,826,21             |
| 96                           | 60.03      | £251,702.13                                                   | £130,987.19  | £742,613.15             |
| 97                           | 60.00      | £251.451.18                                                   | £136,308.85  | £746,611.32             |
| 98                           | 00.03      | £251,200.48                                                   | £141,846.71  | £750,829.13             |
| 99                           | £0.00      | £250,950.03                                                   | £147,609.57  | £755,275.38             |
| 100                          | 0.00       | £250,845.74                                                   | £150,079.32  | £757,197.55             |
|                              |            |                                                               |              |                         |

## INCOME PROJECTIONS AND SHORTFALL ANALYSIS

Investment Required to £0.00 £0.00 for 295 months

ANNUITY DETAILS - SUSANNA WEST Indictive annuity income £51,286.32 gross per annum

© This is the best available Open Market Option annuity income