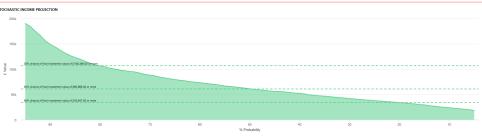

NB ... Personal Presides
GER4172
GER5221
GER51222
GER5122 Flexible Transi
£259.000.60
£259.803.13.6
£258.873.30
£258.873.30
£258.873.30
£258.73.30
£258.73.30
£258.73.30
£258.73.30
£258.73.30
£258.73.30
£258.73.30
£258.73.30
£258.73.30
£258.73.30
£258.73.30
£258.73.30
£258.73.30
£258.73.30
£258.73.30
£258.73.30
£258.73.30
£258.73.30
£258.73.30
£258.73.30
£258.73.30
£258.73.30
£258.73.30
£258.73.30
£258.73.30
£258.73.30
£258.73.30
£258.73.30
£258.73.30
£258.73.30
£258.73.30
£258.73.30
£258.73.30
£258.73.30
£258.73.30
£258.73.30
£258.73.30
£258.73.30
£258.73.30
£258.73.30
£258.73.30
£258.73.30
£258.73.30
£258.73.30
£258.73.30
£258.73.30
£258.73.30
£258.73.30
£258.73.30
£258.73.30
£258.73.30
£258.73.30
£258.73.30
£258.73.30
£258.73.30
£258.73.30
£258.73.30
£258.73.30
£258.73.30
£258.73.30
£258.73.30
£258.73.30
£258.73.30
£258.73.30
£258.73.30
£258.73.30
£258.73.30
£258.73.30
£258.73.30
£258.73.30
£258.73.30
£258.73.30
£258.73.30
£258.73.30
£258.73.30
£258.73.30
£258.73.30
£258.73.30
£258.73.30
£258.73.30
£258.73.30
£258.73.30
£258.73.30
£258.73.30
£258.73.30
£258.73.30
£258.73.30
£258.73.30
£258.73.30
£258.73.30
£258.73.30
£258.73.30
£258.73.30
£258.73.30
£258.73.30
£258.73.30
£258.73.30
£258.73.30
£258.73.30
£258.73.30
£258.73.30
£258.73.30
£258.73.30
£258.73.30
£258.73.30
£258.73.30
£258.73.30
£258.73.30
£258.73.30
£258.73.30
£258.73.30
£258.73.30
£258.73.30
£258.73.30
£258.73.30
£258.73.30
£258.73.30
£258.73.30
£258.73.30
£258.73.30
£258.73.30
£258.73.30
£258.73.30
£258.73.30
£258.73.30
£258.73.30
£258.73.30
£258.73.30
£258.73.30
£258.73.30
£258.73.30
£258.73.30
£258.73.30
£258.73.30
£258.73.30
£258.73.30
£258.73.30
£258.73.30
£258.73.30
£258.73.30
£258.73.30
£258.73.30
£258.73.30
£258.73.30
£258.73.30
£258.73.30
£258.73.30
£258.73.30
£258.73.30
£258.73.30
£258.73.30
£258.73.30
£258.73.30
£258.73.30
£258.73.30
£258.73.30
£258.73.30
£258.73.30
£258.73.30
£258.73.30
£258.73.30
£258.73.30
£258.73.30
£258.73.30
£258.73.30
£258.73.30
£258.73.30
£258.73.30
£258.73.30
£258.73.30
£258.73.30
£258.73.30
£258.73.30
£258.73.30
£258.73.30
£258.73.30
£258.73.30
£258.73.30
£258.73.30 Vanguard ISA £41,003,40 £43,003,40 £35,905,18 £33,629,99 £31,503,30 £22,537,22 £27,744,36 £20,133,14 £21,972,37 £21,972,37 £21,972,37 £21,972,37 £21,972,37 £21,972,37 £21,27,27 £21,27,27 £21,27,27 £21,27,27 £21,27,27 £21,27,27 £21,27,27 £21,27,27 £21,27,27 £21,27,27 £21,27 £21,27 £21,27 £21,27 £21,27 £21,27 £21,27 £21,27 £21,27 £21,27 £21,27 £21,27 £21,27 £21,27 £21,27 £21,27 £21,27 £21,27 £21,27 £21,27 £21,27 £21,27 £21,27 £21,27 £21,27 £21,27 £21,27 £21,27 £21,27 £21,27 £21,27 £21,27 £21,27 £21,27 £21,27 £21,27 £21,27 £21,27 £21,27 £21,27 £21,27 £21,27 £21,27 £21,27 £21,27 £21,27 £21,27 £21,27 £21,27 £21,27 £21,27 £21,27 £21,27 £21,27 £21,27 £21,27 £21,27 £21,27 £21,27 £21,27 £21,27 £21,27 £21,27 £21,27 £21,27 £21,27 £21,27 £21,27 £21,27 £21,27 £21,27 £21,27 £21,27 £21,27 £21,27 £21,27 £21,27 £21,27 £21,27 £21,27 £21,27 £21,27 £21,27 £21,27 £21,27 £21,27 £21,27 £21,27 £21,27 £21,27 £21,27 £21,27 £21,27 £21,27 £21,27 £21,27 £21,27 £21,27 £21,27 £21,27 £21,27 £21,27 £21,27 £21,27 £21,27 £21,27 £21,27 £21,27 £21,27 £21,27 £21,27 £21,27 £21,27 £21,27 £21,27 £21,27 £21,27 £21,27 £21,27 £21,27 £21,27 £21,27 £21,27 £21,27 £21,27 £21,27 £21,27 £21,27 £21,27 £21,27 £21,27 £21,27 £21,27 £21,27 £21,27 £21,27 £21,27 £21,27 £21,27 £21,27 £21,27 £21,27 £21,27 £21,27 £21,27 £21,27 £21,27 £21,27 £21,27 £21,27 £21,27 £21,27 £21,27 £21,27 £21,27 £21,27 £21,27 £21,27 £21,27 £21,27 £21,27 £21,27 £21,27 £21,27 £21,27 £21,27 £21,27 £21,27 £21,27 £21,27 £21,27 £21,27 £21,27 £21,27 £21,27 £21,27 £21,27 £21,27 £21,27 £21,27 £21,27 £21,27 £21,27 £21,27 £21,27 £21,27 £21,27 £21,27 £21,27 £21,27 £21,27 £21,27 £21,27 £21,27 £21,27 £21,27 £21,27 £21,27 £21,27 £21,27 £21,27 £21,27 £21,27 £21,27 £21,27 £21,27 £21,27 £21,27 £21,27 £21,27 £21,27 £21,27 £21,27 £21,27 £21,27 £21,27 £21,27 £21,27 £21,27 £21,27 £21,27 £21,27 £21,27 £21,27 £21,27 £21,27 £21,27 £21,27 £21,27 £21,27 £21,27 £21,27 £21,27 £21,27 £21,27 £21,27 £21,27 £21,27 £21,27 £21,27 £21,27 £21,27 £21,27 £21,27 £21,27 £21,27 £21,27 £21,27 £21,27 £21,27 £21,27 £21,27 £21,27 £21,27 £ Remaining May
648464440
6486464440
648247440
6482474940
6482474940
6482474940
6482474940
6482474940
6482474940
6482474940
6482474940
6482474940
6482474940
6482474940
6482474940
6482474940
6482474940
6482474940
6482474940
6482474940
6482474940
6482474940
6482474940
6482474940
6482474940
6482474940
6482474940
6482474940
6482474940
6482474940
6482474940
6482474940
6482474940
6482474940
6482474940
6482474940
6482474940
6482474940
6482474940
6482474940
6482474940
6482474940
6482474940
6482474940
6482474940
6482474940
6482474940
6482474940
6482474940
6482474940
6482474940
6482474940
6482474940
6482474940
6482474940
6482474940
6482474940
6482474940
6482474940
6482474940
6482474940
6482474940
6482474940
6482474940
6482474940
6482474940
6482474940
6482474940
6482474940
6482474940
6482474940
6482474940
6482474940
6482474940
6482474940
6482474940
6482474940
6482474940
6482474940
6482474940
6482474940
6482474940
6482474940
6482474940
6482474940
6482474940
6482474940
6482474940
6482474940
6482474940
6482474940
6482474940
6482474940
6482474940
6482474940
6482474940
6482474940
6482474940
6482474940
6482474940
6482474940
6482474940
6482474940
6482474940
6482474940
6482474940
6482474940
6482474940
6482474940
6482474940
6482474940
6482474940
6482474940
6482474940
6482474940
6482474940
6482474940
6482474940
6482474940
6482474940
6482474940
6482474940
6482474940
6482474940
6482474940
6482474940
6482474940
6482474940
6482474940
6482474940
6482474940
6482474940
6482474940
6482474940
6482474940
6482474940
6482474940
6482474940
6482474940
6482474940
6482474940
6482474940
6482474940
6482474940
6482474940
6482474940
6482474940
6482474940
6482474940
6482474940
6482474940
6482474940
6482474940
6482474940
6482474940
6482474940
6482474940
6482474940
6482474940
6482474940
6482474940
6482474940
6482474940
6482474940
6482474940
6482474940
6482474940
6482474940
6482474940
6482474940
6482474940
6482474940
6482474940
6482474940
6482474940
6482474940
6482474940
6482474940
6482474940
6482474940
6482474940
6482474940
6482474940
6482474940
6482474940 - k Investment Required to get desired income £0.00 £0.00 for 295 months Maximum Level Income £55,703.00 ANNUITY DETAILS - SUSANNA WEST Indictive annuity income £51,286,32 gross per annum 95 75k 50 % Probability Growth Assumption
0.00% 90
Liable to Scottish Tax?
No
Current Tax Rate
20,00%
At Retirement Tax Rate
20,00%
Drawdown Start Date
17/09/2049 INCLUDED PLANS
Ease projected value at age
Flan Name
Reside Transitions Account (SV+ Core Funds) [Fully Ins
Personal Resident (TST)] Fully Insured
Vanguerd (SA Current Value £313,920.48 £346,567.00 £15,362.00 Adviser Charges
1.50% Inidal, £200.00 One-Off, 0.20% Annual
1.00% Inidal, £100.00 One-Off, 0.40% Annual
1.00% Inidal, £100.00 One-Off, 0.50% Annual Product Charges 1.00% Initial, 0.40% Regular 1.00% Initial, 0.50% Regular 1.00% Initial, 0.40% Regular Projected Value £354,722.03 £401,270.96 £50,767.48 CLIENT'S NET INCOME REQUIREMENTS Regular Amounts Name

## INCOME PROJECTIONS AND SHORTFALL ANALYSIS

Investment Required to £0.00 £0.00 for 295 months

ANNUITY DETAILS - SUSANNA WEST Indictive annuity income £51,286.32 gross per annum

© This is the best available Open Market Option annuity income