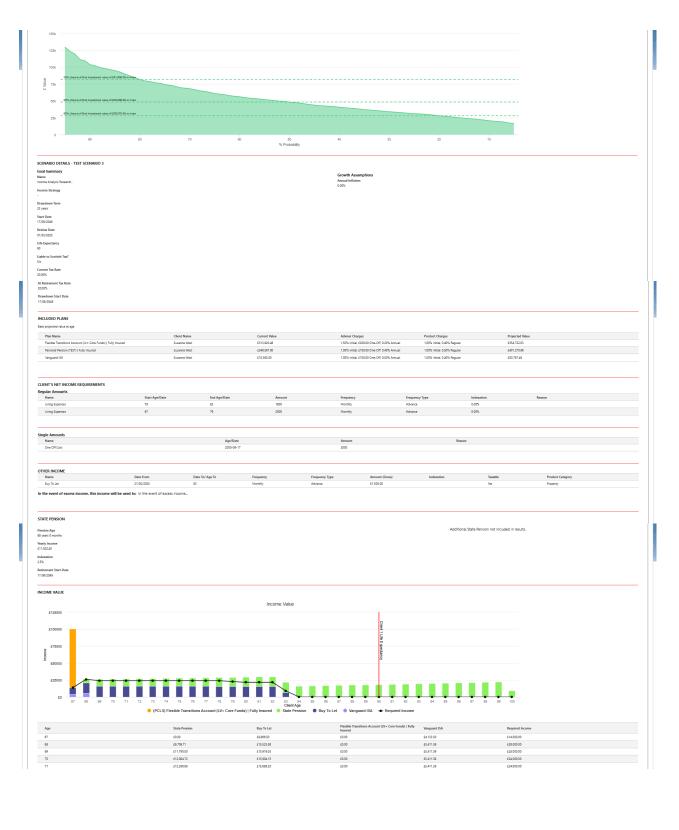

The report will load on the screen:

Goal Summary
Name
Income Analysis Rass
Income Strategy
Drawdown Term
23 years
Start Date
17/09/2049
Review Date
01/03/2025
Life Expectancy
90 90 Liable to Scottish Tax? No Current Tax Rate 20.00% At Retirement Tax Rate 20.00% Drawdown Start Date 17/09/2049 INCLUDED PLANS
See projected via et app
Plan Name
Plants Teaminor Account (SV - Core Fundo) (Fully Insured
Peaced Peaced (STD)) Fully Yoursed
Vergound Full Advisor Charges Product Charges
150% Irenic (2009) Core-Ori. 0,20% Annual
150% Irenic (2009) Core-Ori. 0,20% Annual
150% Irenic (2009) Core-Ori. 0,20% Annual
150% Irenic (2009) Core-Ori. 0,50% Annual
150% Irenic (2009) Core-Ori. 0,50% Annual
150% Irenic (2009) Core-Ori. 0,50% Annual Projected Value £354,722,03 £401,270,96 £50,767,48 CLIENT'S NET INCOME REQUIREMENTS
Regular Amounts
Name
Uving Expenses
Uving Expenses 
 OTHER NECOME
 Date From
 Date To Proposing
 Frequency Type
 Amount Girosig
 Indication
 Tasalis
 Product Category

 By To Let
 21/40/2025
 El
 Montrey
 Advance
 £150/202
 Ye
 Ye
 Property
 In the event of excess income, this income will be used to: In the event of excess income. STATE PENSION Pension Age 68 years 0 months Yearly Income £11,502,40 Indexation 2.5% Retirement Start Date 17/09/2049 INCOME VALUE £125000 £100000 £75000 -State Pension
6200
6200
6200
62100
62100
62100
62100
62100
62100
62100
62100
62100
62100
62100
62100
62100
62100
62100
62100
62100
62100
62100
62100
62100
62100
62100
62100
62100
62100
62100
62100
62100
62100
62100
62100
62100
62100
62100
62100
62100
62100
62100
62100
62100
62100
62100
62100
62100
62100
62100
62100
62100
62100
62100
62100
62100
62100
62100
62100
62100
62100
62100
62100
62100
62100
62100
62100
62100
62100
62100
62100
62100
62100
62100
62100
62100
62100
62100
62100
62100
62100
62100
62100
62100
62100
62100
62100
62100
62100
62100
62100
62100
62100
62100
62100
62100
62100
62100
62100
62100
62100
62100
62100
62100
62100
62100
62100
62100
62100
62100
62100
62100
62100
62100
62100
62100
62100
62100
62100
62100
62100
62100
62100
62100
62100
62100
62100
62100
62100
62100
62100
62100
62100
62100
62100
62100
62100
62100
62100
62100
62100
62100
62100
62100
62100
62100
62100
62100
62100
62100
62100
62100
62100
62100
62100
62100
62100
62100
62100
62100
62100
62100
62100
62100
62100
62100
62100
62100
62100
62100
62100
62100
62100
62100
62100
62100
62100
62100
62100
62100
62100
62100
62100
62100
62100
62100
62100
62100
62100
62100
62100
62100
62100
62100
62100
62100
62100
62100
62100
62100
62100
62100
62100
62100
62100
62100
62100
62100
62100
62100
62100
62100
62100
62100
62100
62100
62100
62100
62100
62100
62100
62100
62100
62100
62100
62100
62100
62100
62100
62100
62100
62100
62100
62100
62100
62100
62100
62100
62100
62100
62100
62100
62100
62100
62100
62100
62100
62100
62100
62100
62100
62100
62100
62100
62100
62100
62100
62100
62100
62100
62100
62100
62100
62100
62100
62100
62100
62100
62100
62100
62100
62100
62100
62100
62100
62100
62100
62100
62100
62100
62100
62100
62100
62100
62100
62100
62100
62100
62100
62100
62100
62100
62100
62100
62100
62100
62100
62100
62100
62100
62100
62100
62100
62100
62100
62100
62100
62100
62100
62100
62100
62100
62100
62100
62100
62100
62100
62100
62100
62100
62100
62100
62100
62100
62100
62100
62100
62100
62100
62100
62100
62100
62100
62100
62100
62100
62100
62100
62100
6 | Feedback | Trans | T Veryword ISA
60339
603190
603190
604139
624139
624139
624139
624139
624139
624139
624139
624139
624139
624139
624139
624139
624139
624139
624139
624139
624139
624139
624139
624139
624139
624139
624139
624139
624139
624139
624139
624139
624139
624139
624139
624139
624139
624139
624139
624139
624139
624139
624139
624139 Required Inc.
£10,500.00
£20,000.00
£18,000.00
£18,000.00
£18,000.00
£18,000.00
£18,000.00
£18,000.00
£18,000.00
£18,000.00
£18,000.00
£20,100.00
£21,600.00
£21,600.00
£21,600.00 £9,866.50 £15,523,88 £15,979.03 £15,900.15 £15,800.20 £15,800.20 £15,800.00 £15,800.00 £15,800.00 £15,800.00 £15,800.00 £15,800.00 £15,700.00 £15,700.00 £15,700.00 £15,700.00 £15,700.00 £15,700.00 £15,700.00 £15,700.00 £15,700.00 £15,700.00 £15,700.00 £15,700.00 £15,700.00 £15,700.00 £15,700.00 £15,700.00 £15,700.00 £15,700.00 £15,700.00 £15,700.00 £15,700.00 £15,700.00 £15,700.00 £15,700.00 £15,700.00 £15,700.00 £15,700.00 £15,700.00 £15,700.00 £15,700.00 £15,700.00 £15,700.00 £15,700.00 £15,700.00 £15,700.00 £15,700.00 £15,700.00 £15,700.00 £15,700.00 £15,700.00 £15,700.00 £15,700.00 £15,700.00 £15,700.00 £15,700.00 £15,700.00 £15,700.00 £15,700.00 £15,700.00 £15,700.00 £15,700.00 £15,700.00 £15,700.00 £15,700.00 £15,700.00 £15,700.00 £15,700.00 £15,700.00 £15,700.00 £15,700.00 £15,700.00 £15,700.00 £15,700.00 £15,700.00 £15,700.00 £15,700.00 £15,700.00 £15,700.00 £15,700.00 £15,700.00 £15,700.00 £15,700.00 £15,700.00 £15,700.00 £15,700.00 £15,700.00 £15,700.00 £15,700.00 £15,700.00 £15,700.00 £15,700.00 £15,700.00 £15,700.00 £15,700.00 £15,700.00 £15,700.00 £15,700.00 £15,700.00 £15,700.00 £15,700.00 £15,700.00 £15,700.00 £15,700.00 £15,700.00 £15,700.00 £15,700.00 £15,700.00 £15,700.00 £15,700.00 £15,700.00 £15,700.00 £15,700.00 £15,700.00 £15,700.00 £15,700.00 £15,700.00 £15,700.00 £15,700.00 £15,700.00 £15,700.00 £15,700.00 £15,700.00 £15,700.00 £15,700.00 £15,700.00 £15,700.00 £15,700.00 £15,700.00 £15,700.00 £15,700.00 £15,700.00 £15,700.00 £15,700.00 £15,700.00 £15,700.00 £15,700.00 £15,700.00 £15,700.00 £15,700.00 £15,700.00 £15,700.00 £15,700.00 £15,700.00 £15,700.00 £15,700.00 £15,700.00 £15,700.00 £15,700.00 £15,700.00 £15,700.00 £15,700.00 £15,700.00 £15,700.00 £15,700.00 £15,700.00 £15,700.00 £15,700.00 £15,700.00 £15,700.00 £15,700.00 £15,700.00 £15,700.00 £15,700.00 £15,700.00 £15,700.00 £15,700.00 £15,700.00 £15,700.00 £15,700.00 £15,700.00 £15,70 £24,127,08 £24,730,20 £6,780.46 £6,780.46 £10,561.85 £0.00 £0.00 £6,780.46 £2,411.39 1 FUND VALUE

NB ... Personal Presides
GER4172
GER5221
GER51222
GER5122 Flexible Transi
£259.000.60
£259.803.13.6
£258.873.30
£258.873.30
£258.873.30
£258.73.30
£258.73.30
£258.73.30
£258.73.30
£258.73.30
£258.73.30
£258.73.30
£258.73.30
£258.73.30
£258.73.30
£258.73.30
£258.73.30
£258.73.30
£258.73.30
£258.73.30
£258.73.30
£258.73.30
£258.73.30
£258.73.30
£258.73.30
£258.73.30
£258.73.30
£258.73.30
£258.73.30
£258.73.30
£258.73.30
£258.73.30
£258.73.30
£258.73.30
£258.73.30
£258.73.30
£258.73.30
£258.73.30
£258.73.30
£258.73.30
£258.73.30
£258.73.30
£258.73.30
£258.73.30
£258.73.30
£258.73.30
£258.73.30
£258.73.30
£258.73.30
£258.73.30
£258.73.30
£258.73.30
£258.73.30
£258.73.30
£258.73.30
£258.73.30
£258.73.30
£258.73.30
£258.73.30
£258.73.30
£258.73.30
£258.73.30
£258.73.30
£258.73.30
£258.73.30
£258.73.30
£258.73.30
£258.73.30
£258.73.30
£258.73.30
£258.73.30
£258.73.30
£258.73.30
£258.73.30
£258.73.30
£258.73.30
£258.73.30
£258.73.30
£258.73.30
£258.73.30
£258.73.30
£258.73.30
£258.73.30
£258.73.30
£258.73.30
£258.73.30
£258.73.30
£258.73.30
£258.73.30
£258.73.30
£258.73.30
£258.73.30
£258.73.30
£258.73.30
£258.73.30
£258.73.30
£258.73.30
£258.73.30
£258.73.30
£258.73.30
£258.73.30
£258.73.30
£258.73.30
£258.73.30
£258.73.30
£258.73.30
£258.73.30
£258.73.30
£258.73.30
£258.73.30
£258.73.30
£258.73.30
£258.73.30
£258.73.30
£258.73.30
£258.73.30
£258.73.30
£258.73.30
£258.73.30
£258.73.30
£258.73.30
£258.73.30
£258.73.30
£258.73.30
£258.73.30
£258.73.30
£258.73.30
£258.73.30
£258.73.30
£258.73.30
£258.73.30
£258.73.30
£258.73.30
£258.73.30
£258.73.30
£258.73.30
£258.73.30
£258.73.30
£258.73.30
£258.73.30
£258.73.30
£258.73.30
£258.73.30
£258.73.30
£258.73.30
£258.73.30
£258.73.30
£258.73.30
£258.73.30
£258.73.30
£258.73.30
£258.73.30
£258.73.30
£258.73.30
£258.73.30
£258.73.30
£258.73.30
£258.73.30
£258.73.30
£258.73.30
£258.73.30
£258.73.30
£258.73.30
£258.73.30
£258.73.30
£258.73.30
£258.73.30
£258.73.30
£258.73.30
£258.73.30
£258.73.30
£258.73.30
£258.73.30
£258.73.30
£258.73.30
£258.73.30
£258.73.30
£258.73.30
£258.73.30
£258.73.30
£258.73.30
£258.73.30
£258.73.30
£258.73.30 Vanguard ISA £41,003,40 £43,003,40 £35,905,18 £33,629,99 £31,503,30 £22,537,22 £27,744,36 £20,133,14 £21,972,37 £21,972,37 £21,972,37 £21,972,37 £21,972,37 £21,972,37 £21,27,27 £21,27,27 £21,27,27 £21,27,27 £21,27,27 £21,27,27 £21,27,27 £21,27,27 £21,27,27 £21,27,27 £21,27 £21,27 £21,27 £21,27 £21,27 £21,27 £21,27 £21,27 £21,27 £21,27 £21,27 £21,27 £21,27 £21,27 £21,27 £21,27 £21,27 £21,27 £21,27 £21,27 £21,27 £21,27 £21,27 £21,27 £21,27 £21,27 £21,27 £21,27 £21,27 £21,27 £21,27 £21,27 £21,27 £21,27 £21,27 £21,27 £21,27 £21,27 £21,27 £21,27 £21,27 £21,27 £21,27 £21,27 £21,27 £21,27 £21,27 £21,27 £21,27 £21,27 £21,27 £21,27 £21,27 £21,27 £21,27 £21,27 £21,27 £21,27 £21,27 £21,27 £21,27 £21,27 £21,27 £21,27 £21,27 £21,27 £21,27 £21,27 £21,27 £21,27 £21,27 £21,27 £21,27 £21,27 £21,27 £21,27 £21,27 £21,27 £21,27 £21,27 £21,27 £21,27 £21,27 £21,27 £21,27 £21,27 £21,27 £21,27 £21,27 £21,27 £21,27 £21,27 £21,27 £21,27 £21,27 £21,27 £21,27 £21,27 £21,27 £21,27 £21,27 £21,27 £21,27 £21,27 £21,27 £21,27 £21,27 £21,27 £21,27 £21,27 £21,27 £21,27 £21,27 £21,27 £21,27 £21,27 £21,27 £21,27 £21,27 £21,27 £21,27 £21,27 £21,27 £21,27 £21,27 £21,27 £21,27 £21,27 £21,27 £21,27 £21,27 £21,27 £21,27 £21,27 £21,27 £21,27 £21,27 £21,27 £21,27 £21,27 £21,27 £21,27 £21,27 £21,27 £21,27 £21,27 £21,27 £21,27 £21,27 £21,27 £21,27 £21,27 £21,27 £21,27 £21,27 £21,27 £21,27 £21,27 £21,27 £21,27 £21,27 £21,27 £21,27 £21,27 £21,27 £21,27 £21,27 £21,27 £21,27 £21,27 £21,27 £21,27 £21,27 £21,27 £21,27 £21,27 £21,27 £21,27 £21,27 £21,27 £21,27 £21,27 £21,27 £21,27 £21,27 £21,27 £21,27 £21,27 £21,27 £21,27 £21,27 £21,27 £21,27 £21,27 £21,27 £21,27 £21,27 £21,27 £21,27 £21,27 £21,27 £21,27 £21,27 £21,27 £21,27 £21,27 £21,27 £21,27 £21,27 £21,27 £21,27 £21,27 £21,27 £21,27 £21,27 £21,27 £21,27 £21,27 £21,27 £21,27 £21,27 £21,27 £21,27 £21,27 £21,27 £21,27 £21,27 £21,27 £21,27 £21,27 £21,27 £21,27 £21,27 £21,27 £21,27 £21,27 £21,27 £21,27 £21,27 £21,27 £21,27 £21,27 £21,27 £21,27 £21,27 £21,27 £21,27 £21,27 £21,27 £21,27 £21,27 £21,27 £21,27 £21,27 £ Remaining May
648464440
6486464440
648247440
6482474940
6482474940
6482474940
6482474940
6482474940
6482474940
6482474940
6482474940
6482474940
6482474940
6482474940
6482474940
6482474940
6482474940
6482474940
6482474940
6482474940
6482474940
6482474940
6482474940
6482474940
6482474940
6482474940
6482474940
6482474940
6482474940
6482474940
6482474940
6482474940
6482474940
6482474940
6482474940
6482474940
6482474940
6482474940
6482474940
6482474940
6482474940
6482474940
6482474940
6482474940
6482474940
6482474940
6482474940
6482474940
6482474940
6482474940
6482474940
6482474940
6482474940
6482474940
6482474940
6482474940
6482474940
6482474940
6482474940
6482474940
6482474940
6482474940
6482474940
6482474940
6482474940
6482474940
6482474940
6482474940
6482474940
6482474940
6482474940
6482474940
6482474940
6482474940
6482474940
6482474940
6482474940
6482474940
6482474940
6482474940
6482474940
6482474940
6482474940
6482474940
6482474940
6482474940
6482474940
6482474940
6482474940
6482474940
6482474940
6482474940
6482474940
6482474940
6482474940
6482474940
6482474940
6482474940
6482474940
6482474940
6482474940
6482474940
6482474940
6482474940
6482474940
6482474940
6482474940
6482474940
6482474940
6482474940
6482474940
6482474940
6482474940
6482474940
6482474940
6482474940
6482474940
6482474940
6482474940
6482474940
6482474940
6482474940
6482474940
6482474940
6482474940
6482474940
6482474940
6482474940
6482474940
6482474940
6482474940
6482474940
6482474940
6482474940
6482474940
6482474940
6482474940
6482474940
6482474940
6482474940
6482474940
6482474940
6482474940
6482474940
6482474940
6482474940
6482474940
6482474940
6482474940
6482474940
6482474940
6482474940
6482474940
6482474940
6482474940
6482474940
6482474940
6482474940
6482474940
6482474940
6482474940
6482474940
6482474940
6482474940
6482474940
6482474940
6482474940
6482474940
6482474940
6482474940
6482474940
6482474940
6482474940
6482474940
6482474940
6482474940
6482474940
6482474940
6482474940
6482474940
6482474940
6482474940
6482474940
6482474940
6482474940 - k Investment Required to get desired income £0.00 £0.00 for 295 months Maximum Level Income £55,703.00 ANNUITY DETAILS - SUSANNA WEST Indictive annuity income £51,286,32 gross per annum 95 75k 50 % Probability Growth Assumption
0.00% 90
Liable to Scottish Tax?
No
Current Tax Rate
20,00%
At Retirement Tax Rate
20,00%
Drawdown Start Date
17/09/2049 INCLUDED PLANS
Ease projected value at age
Flan Name
Reside Transitions Account (SV+ Core Funds) [Fully Ins
Personal Resident (TST)] Fully Insured
Vanguerd (SA Current Value £313,920.48 £346,567.00 £15,362.00 Adviser Charges
1.50% Inidal, £200.00 One-Off, 0.20% Annual
1.00% Inidal, £100.00 One-Off, 0.40% Annual
1.00% Inidal, £100.00 One-Off, 0.50% Annual Product Charges 1.00% Initial, 0.40% Regular 1.00% Initial, 0.50% Regular 1.00% Initial, 0.40% Regular Projected Value £354,722.03 £401,270.96 £50,767.48 CLIENT'S NET INCOME REQUIREMENTS Regular Amounts Name

| Living Expenses | 79        | 83              | 1800      | Monthly        | Advance        | 0.0        | 0%      |                  |  |
|-----------------|-----------|-----------------|-----------|----------------|----------------|------------|---------|------------------|--|
| Living Expenses | 67        | 79              | 2000      | Monthly        | Advance        | 0.0        | 2%      |                  |  |
|                 |           |                 |           |                |                |            |         |                  |  |
|                 |           |                 |           |                |                |            |         |                  |  |
|                 |           |                 |           |                |                |            |         |                  |  |
| Single Amounts  |           |                 |           |                |                |            |         |                  |  |
| Name            |           | Age/Date        |           | Amount         |                | Reason     |         |                  |  |
| One Off Cost    |           | 2050-09-17      |           | 2000           |                |            |         |                  |  |
|                 |           |                 |           |                |                |            |         |                  |  |
|                 |           |                 |           |                |                |            |         |                  |  |
|                 |           |                 |           |                |                |            |         |                  |  |
| OTHER INCOME    |           |                 |           |                |                |            |         |                  |  |
| Name            | Date From | Date To/ Age To | Frequency | Frequency Type | Amount (Gross) | Indexation | Taxable | Product Category |  |
|                 |           |                 |           |                |                |            |         |                  |  |

In the event of excess income, this income will be used to: In the event of excess income...  $\label{eq:control}$ 

STATE PERSON

Pension Age
(a) part 3 months

(b) part 3 months

(c) part 3 months

(d) part 3 months

(e) pa

| Age | State Pension | Buy To Let | Flexible Transitions Account (LV= Core Fund-<br>Insured | s)   Fully Vanguard ISA | Required Income |
|-----|---------------|------------|---------------------------------------------------------|-------------------------|-----------------|
| 67  | £0.00         | £9.866.50  | £0.00                                                   | £4,133.50               | £14,000.00      |
| 68  | £6,709.71     | £15,523,88 | £0.00                                                   | £5,411.39               | £25,000.00      |
| 69  | £11,790.00    | £15.919.03 | £0.00                                                   | £5,411.39               | £24,000.00      |
| 70  | £12,084.72    | £15,904.15 | 60.00                                                   | £5,411.39               | £24,000.00      |
| 71  | £12,385.88    | £15,889.20 | £0.00                                                   | £5,411.39               | £24,000.00      |
| 72  | £12,695.48    | £15,874.18 | 00.03                                                   | £5,411.39               | £24,000.00      |
| 73  | £13,013.88    | £15,859.09 | £0.00                                                   | £5,411.39               | £24,000.00      |
| 74  | £13,339,20    | £15,843.94 | 00.03                                                   | £5,411.39               | £24,000.00      |
| 75  | £13,672.68    | £15,828.74 | £0.00                                                   | £5,411.39               | £24,000.00      |
| 76  | £14,014.56    | £15,813.48 | 00.03                                                   | £5,411.39               | £24,000.00      |
| 77  | £14,364.96    | £15.798.18 | 60.00                                                   | £5,411.39               | £24,000,00      |
| 78  | £14,724.00    | £15.782.84 | 00.03                                                   | £5,411.39               | £24.000.00      |
| 79  | £15,092.16    | £15,767.45 | £0.00                                                   | £5,411.39               | £22,600.00      |
| 80  | £15,469.44    | £15,752.04 | 00.03                                                   | £5,411.39               | £21,600.00      |
| 81  | £15,856.20    | £15,736.59 | £0.00                                                   | £5,411.39               | £21,600.00      |
| 82  | £16,252.56    | £15,721.13 | 00.03                                                   | £5,411.39               | £21,600.00      |
| 83  | £16,658.88    | £6,780.46  | 00.03                                                   | £5.411.39               | 00,000,03       |
| 84  | £17,075.40    | £6,780.46  | 60.00                                                   | £5,411.39               | 60.00           |
| 85  | £17,502.24    | £6,780.46  | £0.00                                                   | £5,411.39               | 60.03           |
| 86  | £17,939.76    | 66.780.46  | 60.00                                                   | £5.411.39               | £0.00           |
| 87  | £18,388,32    | £6,780.46  | 00.03                                                   | £5,411.39               | 60.00           |
| 88  | £18,848.04    | £6,780.46  | 00.03                                                   | £5,411.39               | £0.00           |
| 89  | £19,319.28    | £6,780.46  | 60.00                                                   | £5,411.39               | 60.03           |
| 90  | £19.802.16    | £6,780,46  | £0.00                                                   | £5,411.39               | £0.00           |
| 91  | £20,297.28    | £6,780.46  | £0.00                                                   | £5,411.39               | 60.03           |
| 92  | £20,804,64    | 66.780.46  | 60.00                                                   | (5.411.39               | 10.00           |
| 93  | 621,324.84    | £6,780.46  | 00.03                                                   | £5,411.39               | 60.00           |
| 94  | £21,857.88    | £6,780.46  | 00.03                                                   | £5,411.39               | £0.00           |
| 95  | 622,404.36    | £6,780.46  | 60.00                                                   | £5,411.39               | 00.03           |
| 98  | £22,964,52    | £6,780.46  | £0.00                                                   | £5.411.39               | £0.00           |
| 97  | £23,538.60    | £6,780.46  | £0.00                                                   | £5.411.39               | £0.00           |
| 98  | 624.127.08    | £6,780.46  | 60.00                                                   | £5,411.39               | 60.03           |
| 99  | 624,730.20    | £6,780.46  | 60.00                                                   | £5,411.39               | 00.03           |
| 100 | £10,561.85    | £6,780.46  | £0.00                                                   | £5,411.39               | £0.00           |