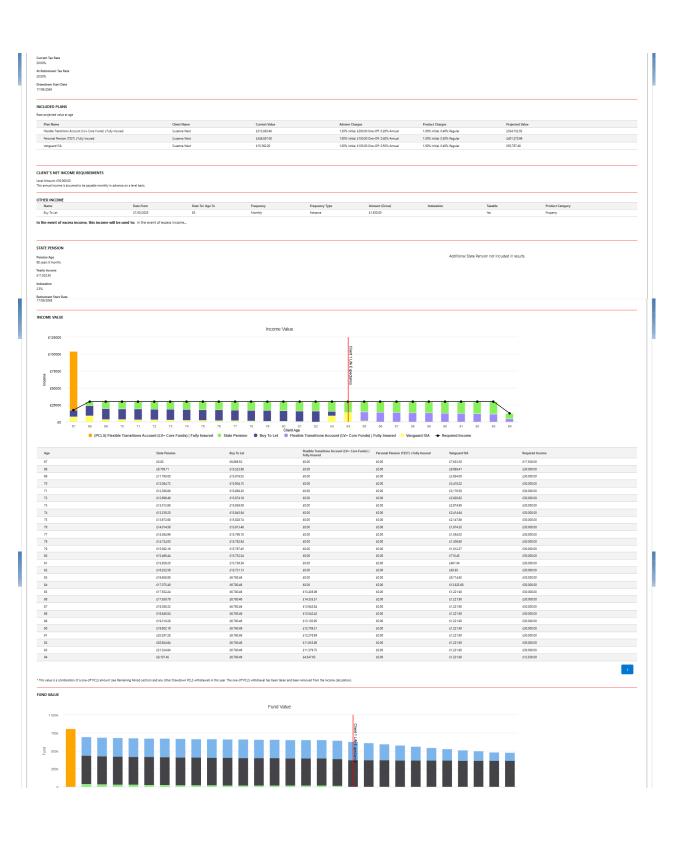

The report will load on the screen:

Goal Summary
Name
Income Analysis Rass
Income Strategy
Drawdown Term
23 years
Start Date
17/09/2049
Review Date
01/03/2025
Life Expectancy
90 90 Liable to Scottish Tax? No Current Tax Rate 20.00% At Retirement Tax Rate 20.00% Drawdown Start Date 17/09/2049 INCLUDED PLANS
See projected via et app
Plan Name
Plants Teaminor Account (SV - Core Fundo) (Fully Insured
Peaced Peaced (STD)) Fully Yoursed
Vergound Full Advisor Charges Product Charges
150% Irenic (2009) Core-Ori. 0,20% Annual
150% Irenic (2009) Core-Ori. 0,20% Annual
150% Irenic (2009) Core-Ori. 0,20% Annual
150% Irenic (2009) Core-Ori. 0,50% Annual
150% Irenic (2009) Core-Ori. 0,50% Annual
150% Irenic (2009) Core-Ori. 0,50% Annual Projected Value £354,722,03 £401,270,96 £50,767,48 CLIENT'S NET INCOME REQUIREMENTS
Regular Amounts
Name
Uving Expenses
Uving Expenses 
 OTHER NECOME
 Date From
 Date To Proposing
 Frequency Type
 Amount Girosig
 Indication
 Tasalis
 Product Category

 By To Let
 21/40/2025
 El
 Montrey
 Advance
 £150/202
 Ye
 Ye
 Property
 In the event of excess income, this income will be used to: In the event of excess income. STATE PENSION Pension Age 68 years 0 months Yearly Income £11,502,40 Indexation 2.5% Retirement Start Date 17/09/2049 INCOME VALUE £125000 £100000 £75000 -State Pension
6200
6200
6200
62100
62100
62100
62100
62100
62100
62100
62100
62100
62100
62100
62100
62100
62100
62100
62100
62100
62100
62100
62100
62100
62100
62100
62100
62100
62100
62100
62100
62100
62100
62100
62100
62100
62100
62100
62100
62100
62100
62100
62100
62100
62100
62100
62100
62100
62100
62100
62100
62100
62100
62100
62100
62100
62100
62100
62100
62100
62100
62100
62100
62100
62100
62100
62100
62100
62100
62100
62100
62100
62100
62100
62100
62100
62100
62100
62100
62100
62100
62100
62100
62100
62100
62100
62100
62100
62100
62100
62100
62100
62100
62100
62100
62100
62100
62100
62100
62100
62100
62100
62100
62100
62100
62100
62100
62100
62100
62100
62100
62100
62100
62100
62100
62100
62100
62100
62100
62100
62100
62100
62100
62100
62100
62100
62100
62100
62100
62100
62100
62100
62100
62100
62100
62100
62100
62100
62100
62100
62100
62100
62100
62100
62100
62100
62100
62100
62100
62100
62100
62100
62100
62100
62100
62100
62100
62100
62100
62100
62100
62100
62100
62100
62100
62100
62100
62100
62100
62100
62100
62100
62100
62100
62100
62100
62100
62100
62100
62100
62100
62100
62100
62100
62100
62100
62100
62100
62100
62100
62100
62100
62100
62100
62100
62100
62100
62100
62100
62100
62100
62100
62100
62100
62100
62100
62100
62100
62100
62100
62100
62100
62100
62100
62100
62100
62100
62100
62100
62100
62100
62100
62100
62100
62100
62100
62100
62100
62100
62100
62100
62100
62100
62100
62100
62100
62100
62100
62100
62100
62100
62100
62100
62100
62100
62100
62100
62100
62100
62100
62100
62100
62100
62100
62100
62100
62100
62100
62100
62100
62100
62100
62100
62100
62100
62100
62100
62100
62100
62100
62100
62100
62100
62100
62100
62100
62100
62100
62100
62100
62100
62100
62100
62100
62100
62100
62100
62100
62100
62100
62100
62100
62100
62100
62100
62100
62100
62100
62100
62100
62100
62100
62100
62100
62100
62100
62100
62100
62100
62100
62100
62100
62100
62100
62100
62100
62100
62100
62100
62100
62100
62100
62100
62100
62100
62100
62100
62100
62100
62100
62100
62100
62100
62100
62100
62100
62100
62100
62100
6 | Feedback | Trans | T Veryword ISA
60339
603190
603190
604139
624139
624139
624139
624139
624139
624139
624139
624139
624139
624139
624139
624139
624139
624139
624139
624139
624139
624139
624139
624139
624139
624139
624139
624139
624139
624139
624139
624139
624139
624139
624139
624139
624139
624139
624139
624139
624139
624139
624139
624139 Required Inc.
£10,500.00
£20,000.00
£18,000.00
£18,000.00
£18,000.00
£18,000.00
£18,000.00
£18,000.00
£18,000.00
£18,000.00
£18,000.00
£20,100.00
£21,600.00
£21,600.00
£21,600.00 £9,866.50 £15,523,88 £15,979.03 £15,900.15 £15,800.20 £15,800.20 £15,800.00 £15,800.00 £15,800.00 £15,800.00 £15,800.00 £15,800.00 £15,700.00 £15,700.00 £15,700.00 £15,700.00 £15,700.00 £15,700.00 £15,700.00 £15,700.00 £15,700.00 £15,700.00 £15,700.00 £15,700.00 £15,700.00 £15,700.00 £15,700.00 £15,700.00 £15,700.00 £15,700.00 £15,700.00 £15,700.00 £15,700.00 £15,700.00 £15,700.00 £15,700.00 £15,700.00 £15,700.00 £15,700.00 £15,700.00 £15,700.00 £15,700.00 £15,700.00 £15,700.00 £15,700.00 £15,700.00 £15,700.00 £15,700.00 £15,700.00 £15,700.00 £15,700.00 £15,700.00 £15,700.00 £15,700.00 £15,700.00 £15,700.00 £15,700.00 £15,700.00 £15,700.00 £15,700.00 £15,700.00 £15,700.00 £15,700.00 £15,700.00 £15,700.00 £15,700.00 £15,700.00 £15,700.00 £15,700.00 £15,700.00 £15,700.00 £15,700.00 £15,700.00 £15,700.00 £15,700.00 £15,700.00 £15,700.00 £15,700.00 £15,700.00 £15,700.00 £15,700.00 £15,700.00 £15,700.00 £15,700.00 £15,700.00 £15,700.00 £15,700.00 £15,700.00 £15,700.00 £15,700.00 £15,700.00 £15,700.00 £15,700.00 £15,700.00 £15,700.00 £15,700.00 £15,700.00 £15,700.00 £15,700.00 £15,700.00 £15,700.00 £15,700.00 £15,700.00 £15,700.00 £15,700.00 £15,700.00 £15,700.00 £15,700.00 £15,700.00 £15,700.00 £15,700.00 £15,700.00 £15,700.00 £15,700.00 £15,700.00 £15,700.00 £15,700.00 £15,700.00 £15,700.00 £15,700.00 £15,700.00 £15,700.00 £15,700.00 £15,700.00 £15,700.00 £15,700.00 £15,700.00 £15,700.00 £15,700.00 £15,700.00 £15,700.00 £15,700.00 £15,700.00 £15,700.00 £15,700.00 £15,700.00 £15,700.00 £15,700.00 £15,700.00 £15,700.00 £15,700.00 £15,700.00 £15,700.00 £15,700.00 £15,700.00 £15,700.00 £15,700.00 £15,700.00 £15,700.00 £15,700.00 £15,700.00 £15,700.00 £15,700.00 £15,700.00 £15,700.00 £15,700.00 £15,700.00 £15,700.00 £15,700.00 £15,700.00 £15,700.00 £15,700.00 £15,700.00 £15,700.00 £15,700.00 £15,700.00 £15,700.00 £15,700.00 £15,700.00 £15,700.00 £15,700.00 £15,700.00 £15,70 £24,127,08 £24,730,20 £6,780.46 £6,780.46 £10,561.85 £0.00 £0.00 £6,780.46 £2,411.39 1 FUND VALUE

In the event of excess income, this income will be used to: In the event of excess income...  $\label{eq:control}$ 

STATE PERSON

Pension Age
(a) part 3 months

(b) part 3 months

(c) part 3 months

(d) part 3 months

(e) pa

| Age | State Pension | Buy To Let | Flexible Transitions Account (LV= Core Fund-<br>Insured | s)   Fully Vanguard ISA | Required Income |
|-----|---------------|------------|---------------------------------------------------------|-------------------------|-----------------|
| 67  | £0.00         | £9.866.50  | £0.00                                                   | £4,133.50               | £14,000.00      |
| 68  | £6,709.71     | £15,523,88 | £0.00                                                   | £5,411.39               | £25,000.00      |
| 69  | £11,790.00    | £15.919.03 | £0.00                                                   | £5,411.39               | £24,000.00      |
| 70  | £12,084.72    | £15,904.15 | 60.00                                                   | £5,411.39               | £24,000.00      |
| 71  | £12,385.88    | £15,889.20 | £0.00                                                   | £5,411.39               | £24,000.00      |
| 72  | £12,695.48    | £15,874.18 | 00.03                                                   | £5,411.39               | £24,000.00      |
| 73  | £13,013.88    | £15,859.09 | £0.00                                                   | £5,411.39               | £24,000.00      |
| 74  | £13,339,20    | £15,843.94 | 00.03                                                   | £5,411.39               | £24,000.00      |
| 75  | £13,672.68    | £15,828.74 | £0.00                                                   | £5,411.39               | £24,000.00      |
| 76  | £14,014.56    | £15,813.48 | 00.03                                                   | £5,411.39               | £24,000.00      |
| 77  | £14,364.96    | £15.798.18 | 60.00                                                   | £5,411.39               | £24,000,00      |
| 78  | £14,724.00    | £15.782.84 | 00.03                                                   | £5,411.39               | £24.000.00      |
| 79  | £15,092.16    | £15,767.45 | £0.00                                                   | £5,411.39               | £22,600.00      |
| 80  | £15,469.44    | £15,752.04 | 00.03                                                   | £5,411.39               | £21,600.00      |
| 81  | £15,856.20    | £15,736.59 | £0.00                                                   | £5,411.39               | £21,600.00      |
| 82  | £16,252.56    | £15,721.13 | 00.03                                                   | £5,411.39               | £21,600.00      |
| 83  | £16,658.88    | £6,780.46  | 00.03                                                   | £5.411.39               | 00,000,03       |
| 84  | £17,075.40    | £6,780.46  | 60.00                                                   | £5,411.39               | 60.00           |
| 85  | £17,502.24    | £6,780.46  | £0.00                                                   | £5,411.39               | 60.03           |
| 86  | £17,939.76    | 66.780.46  | 60.00                                                   | £5.411.39               | £0.00           |
| 87  | £18,388,32    | £6,780.46  | 00.03                                                   | £5,411.39               | 60.00           |
| 88  | £18,848.04    | £6,780.46  | 00.03                                                   | £5,411.39               | £0.00           |
| 89  | £19,319.28    | £6,780.46  | 60.00                                                   | £5,411.39               | 60.03           |
| 90  | £19.802.16    | £6,780,46  | £0.00                                                   | £5,411.39               | £0.00           |
| 91  | £20,297.28    | £6,780.46  | £0.00                                                   | £5,411.39               | 60.03           |
| 92  | £20,804,64    | 66.780.46  | 60.00                                                   | (5.411.39               | 10.00           |
| 93  | 621,324.84    | £6,780.46  | 00.03                                                   | £5,411.39               | 60.00           |
| 94  | £21,857.88    | £6,780.46  | 00.03                                                   | £5,411.39               | £0.00           |
| 95  | 622,404.36    | £6,780.46  | 60.00                                                   | £5,411.39               | 00.03           |
| 98  | £22,964,52    | £6,780.46  | £0.00                                                   | £5.411.39               | £0.00           |
| 97  | £23,538.60    | £6,780.46  | £0.00                                                   | £5.411.39               | £0.00           |
| 98  | 624.127.08    | £6,780.46  | 60.00                                                   | £5,411.39               | 60.03           |
| 99  | 624,730.20    | £6,780.46  | 60.00                                                   | £5,411.39               | 00.03           |
| 100 | £10,561.85    | £6,780.46  | £0.00                                                   | £5,411.39               | £0.00           |