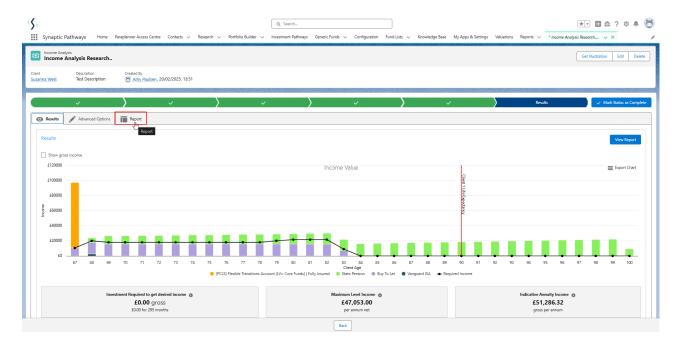

## **Income Analysis - Report**

01/04/2025 2:03 pm BST

This article is a continuation of Income Analysis - Advanced Options - Choosing your selected scenario

View the report through the View Report button at the top right of the results screen or click into the Report tab: