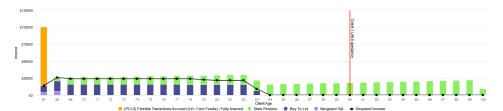

 By To Let
 21/40/2025
 El
 Montrey
 Advance
 £150/202
 Ye
 Ye
 Property
 In the event of excess income, this income will be used to: In the event of excess income. STATE PENSION Pension Age 68 years 0 months Yearly Income £11,502,40 Indexation 2.5% Retirement Start Date 17/09/2049 INCOME VALUE £125000 £100000 £75000 -State Pension
6200
6200
6200
62100
62100
62100
62100
62100
62100
62100
62100
62100
62100
62100
62100
62100
62100
62100
62100
62100
62100
62100
62100
62100
62100
62100
62100
62100
62100
62100
62100
62100
62100
62100
62100
62100
62100
62100
62100
62100
62100
62100
62100
62100
62100
62100
62100
62100
62100
62100
62100
62100
62100
62100
62100
62100
62100
62100
62100
62100
62100
62100
62100
62100
62100
62100
62100
62100
62100
62100
62100
62100
62100
62100
62100
62100
62100
62100
62100
62100
62100
62100
62100
62100
62100
62100
62100
62100
62100
62100
62100
62100
62100
62100
62100
62100
62100
62100
62100
62100
62100
62100
62100
62100
62100
62100
62100
62100
62100
62100
62100
62100
62100
62100
62100
62100
62100
62100
62100
62100
62100
62100
62100
62100
62100
62100
62100
62100
62100
62100
62100
62100
62100
62100
62100
62100
62100
62100
62100
62100
62100
62100
62100
62100
62100
62100
62100
62100
62100
62100
62100
62100
62100
62100
62100
62100
62100
62100
62100
62100
62100
62100
62100
62100
62100
62100
62100
62100
62100
62100
62100
62100
62100
62100
62100
62100
62100
62100
62100
62100
62100
62100
62100
62100
62100
62100
62100
62100
62100
62100
62100
62100
62100
62100
62100
62100
62100
62100
62100
62100
62100
62100
62100
62100
62100
62100
62100
62100
62100
62100
62100
62100
62100
62100
62100
62100
62100
62100
62100
62100
62100
62100
62100
62100
62100
62100
62100
62100
62100
62100
62100
62100
62100
62100
62100
62100
62100
62100
62100
62100
62100
62100
62100
62100
62100
62100
62100
62100
62100
62100
62100
62100
62100
62100
62100
62100
62100
62100
62100
62100
62100
62100
62100
62100
62100
62100
62100
62100
62100
62100
62100
62100
62100
62100
62100
62100
62100
62100
62100
62100
62100
62100
62100
62100
62100
62100
62100
62100
62100
62100
62100
62100
62100
62100
62100
62100
62100
62100
62100
62100
62100
62100
62100
62100
62100
62100
62100
62100
62100
62100
62100
62100
62100
62100
62100
62100
62100
62100
62100
62100
62100
62100
62100
62100
62100
62100
62100
62100
62100
62100
62100
62100
62100
62100
62100
62100
62100
62100
62100
6 | Feedback | Trans | T Veryword ISA
60339
603190
603190
604139
624139
624139
624139
624139
624139
624139
624139
624139
624139
624139
624139
624139
624139
624139
624139
624139
624139
624139
624139
624139
624139
624139
624139
624139
624139
624139
624139
624139
624139
624139
624139
624139
624139
624139
624139
624139
624139
624139
624139
624139 Required Inc.
£10,500.00
£20,000.00
£18,000.00
£18,000.00
£18,000.00
£18,000.00
£18,000.00
£18,000.00
£18,000.00
£18,000.00
£18,000.00
£20,100.00
£21,600.00
£21,600.00
£21,600.00 £9,866.50 £15,523,88 £15,979.03 £15,900.15 £15,800.20 £15,800.20 £15,800.00 £15,800.00 £15,800.00 £15,800.00 £15,800.00 £15,800.00 £15,700.00 £15,700.00 £15,700.00 £15,700.00 £15,700.00 £15,700.00 £15,700.00 £15,700.00 £15,700.00 £15,700.00 £15,700.00 £15,700.00 £15,700.00 £15,700.00 £15,700.00 £15,700.00 £15,700.00 £15,700.00 £15,700.00 £15,700.00 £15,700.00 £15,700.00 £15,700.00 £15,700.00 £15,700.00 £15,700.00 £15,700.00 £15,700.00 £15,700.00 £15,700.00 £15,700.00 £15,700.00 £15,700.00 £15,700.00 £15,700.00 £15,700.00 £15,700.00 £15,700.00 £15,700.00 £15,700.00 £15,700.00 £15,700.00 £15,700.00 £15,700.00 £15,700.00 £15,700.00 £15,700.00 £15,700.00 £15,700.00 £15,700.00 £15,700.00 £15,700.00 £15,700.00 £15,700.00 £15,700.00 £15,700.00 £15,700.00 £15,700.00 £15,700.00 £15,700.00 £15,700.00 £15,700.00 £15,700.00 £15,700.00 £15,700.00 £15,700.00 £15,700.00 £15,700.00 £15,700.00 £15,700.00 £15,700.00 £15,700.00 £15,700.00 £15,700.00 £15,700.00 £15,700.00 £15,700.00 £15,700.00 £15,700.00 £15,700.00 £15,700.00 £15,700.00 £15,700.00 £15,700.00 £15,700.00 £15,700.00 £15,700.00 £15,700.00 £15,700.00 £15,700.00 £15,700.00 £15,700.00 £15,700.00 £15,700.00 £15,700.00 £15,700.00 £15,700.00 £15,700.00 £15,700.00 £15,700.00 £15,700.00 £15,700.00 £15,700.00 £15,700.00 £15,700.00 £15,700.00 £15,700.00 £15,700.00 £15,700.00 £15,700.00 £15,700.00 £15,700.00 £15,700.00 £15,700.00 £15,700.00 £15,700.00 £15,700.00 £15,700.00 £15,700.00 £15,700.00 £15,700.00 £15,700.00 £15,700.00 £15,700.00 £15,700.00 £15,700.00 £15,700.00 £15,700.00 £15,700.00 £15,700.00 £15,700.00 £15,700.00 £15,700.00 £15,700.00 £15,700.00 £15,700.00 £15,700.00 £15,700.00 £15,700.00 £15,700.00 £15,700.00 £15,700.00 £15,700.00 £15,700.00 £15,700.00 £15,700.00 £15,700.00 £15,700.00 £15,700.00 £15,700.00 £15,700.00 £15,700.00 £15,700.00 £15,700.00 £15,700.00 £15,700.00 £15,700.00 £15,700.00 £15,700.00 £15,700.00 £15,70 £24,127,08 £24,730,20 £6,780.46 £6,780.46 £10,561.85 £0.00 £0.00 £6,780.46 £2,411.39 1 FUND VALUE

(e) pa

| Age | State Pension | Buy To Let | Flexible Transitions Account (LV= Core Fund-<br>Insured | s)   Fully Vanguard ISA | Required Income |
|-----|---------------|------------|---------------------------------------------------------|-------------------------|-----------------|
| 67  | £0.00         | £9.866.50  | £0.00                                                   | £4,133.50               | £14,000.00      |
| 68  | £6,709.71     | £15,523,88 | £0.00                                                   | £5,411.39               | £25,000.00      |
| 69  | £11,790.00    | £15.919.03 | £0.00                                                   | £5,411.39               | £24,000.00      |
| 70  | £12,084.72    | £15,904.15 | 60.00                                                   | £5,411.39               | £24,000.00      |
| 71  | £12,385.88    | £15,889.20 | £0.00                                                   | £5,411.39               | £24,000.00      |
| 72  | £12,695.48    | £15,874.18 | 00.03                                                   | £5,411.39               | £24,000.00      |
| 73  | £13,013.88    | £15,859.09 | £0.00                                                   | £5,411.39               | £24,000.00      |
| 74  | £13,339,20    | £15,843.94 | 00.03                                                   | £5,411.39               | £24,000.00      |
| 75  | £13,672.68    | £15,828.74 | £0.00                                                   | £5,411.39               | £24,000.00      |
| 76  | £14,014.56    | £15,813.48 | 00.03                                                   | £5,411.39               | £24,000.00      |
| 77  | £14,364.96    | £15.798.18 | 60.00                                                   | £5,411.39               | £24,000,00      |
| 78  | £14,724.00    | £15.782.84 | 00.03                                                   | £5,411.39               | £24.000.00      |
| 79  | £15,092.16    | £15,767.45 | £0.00                                                   | £5,411.39               | £22,600.00      |
| 80  | £15,469.44    | £15,752.04 | 00.03                                                   | £5,411.39               | £21,600.00      |
| 81  | £15,856.20    | £15,736.59 | £0.00                                                   | £5,411.39               | £21,600.00      |
| 82  | £16,252.56    | £15,721.13 | 00.03                                                   | £5,411.39               | £21,600.00      |
| 83  | £16,658.88    | £6,780.46  | 00.03                                                   | £5.411.39               | 00,000,03       |
| 84  | £17,075.40    | £6,780.46  | 60.00                                                   | £5,411.39               | 60.00           |
| 85  | £17,502.24    | £6,780.46  | £0.00                                                   | £5,411.39               | 60.03           |
| 86  | £17,939.76    | 66.780.46  | 60.00                                                   | £5.411.39               | £0.00           |
| 87  | £18,388,32    | £6,780.46  | 00.03                                                   | £5,411.39               | 60.00           |
| 88  | £18,848.04    | £6,780.46  | 00.03                                                   | £5,411.39               | £0.00           |
| 89  | £19,319.28    | £6,780.46  | 60.00                                                   | £5,411.39               | 60.03           |
| 90  | £19.802.16    | £6,780,46  | £0.00                                                   | £5,411.39               | £0.00           |
| 91  | £20,297.28    | £6,780.46  | £0.00                                                   | £5,411.39               | 60.03           |
| 92  | £20,804,64    | 66.780.46  | 60.00                                                   | (5.411.39               | 10.00           |
| 93  | 621,324.84    | £6,780.46  | 00.03                                                   | £5,411.39               | 60.00           |
| 94  | £21,857.88    | £6,780.46  | 00.03                                                   | £5,411.39               | £0.00           |
| 95  | 622,404.36    | £6,780.46  | 60.00                                                   | £5,411.39               | 00.03           |
| 98  | £22,964,52    | £6,780.46  | £0.00                                                   | £5.411.39               | £0.00           |
| 97  | £23,538.60    | £6,780.46  | £0.00                                                   | £5.411.39               | £0.00           |
| 98  | 624.127.08    | £6,780.46  | 60.00                                                   | £5,411.39               | 60.03           |
| 99  | 624,730.20    | £6,780.46  | 60.00                                                   | £5,411.39               | 00.03           |
| 100 | £10,561.85    | £6,780.46  | £0.00                                                   | £5,411.39               | £0.00           |