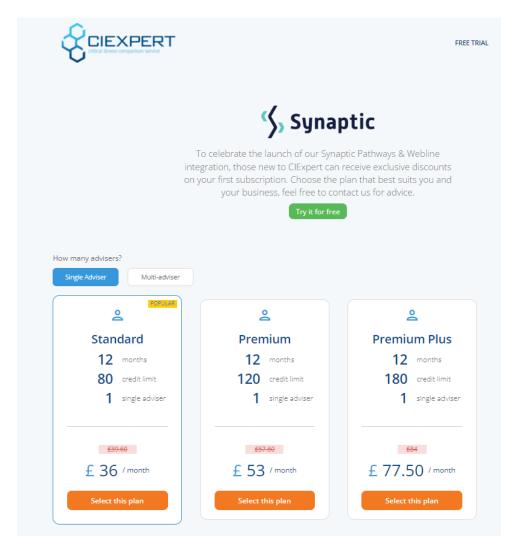

## Synaptic CIExpert discount offer

Last Modified on 13/02/2024 3:35 pm GMT

For existing Synaptic users new to CIExpert, a discount is available when signing up to the CIExpert service.

Go to CIExpert/Synaptic offer page to see the discounted rates available and Select the plan that best suits your business