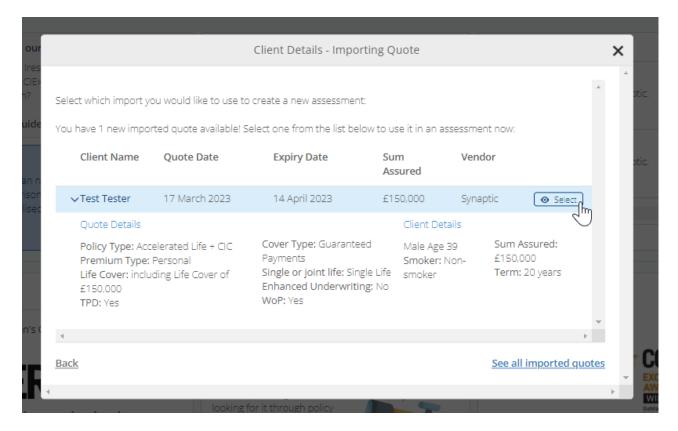

## View Pathways Protection pricing in CIExpert

Last Modified on 13/02/2024 3:36 pm GMT

Within CIExpert, you will see a screen with a list of your assessments. **Select** the assessment you wish to work on



You will see the Client details imported from Synaptic Pathways Protection



## Complete details for Children's cover and click Continue to Step 2



If it's a new client, you will see a message in CIExpert to confirm this will use one of your credits, click to **continue** 



Quotes imported from Synaptic Pathways Protection are indicated by 'SY', a 'V' indicates a variation to the quote requested. If you hover over the icons, helptext will appear to explain more detail. If no price is displayed, it will usually be due to the provider not supporting the scenario requested.

Please refer back to **Synaptic Pathways Protection** for more detail around the pricing and where the provider has been excluded or declined to quote.