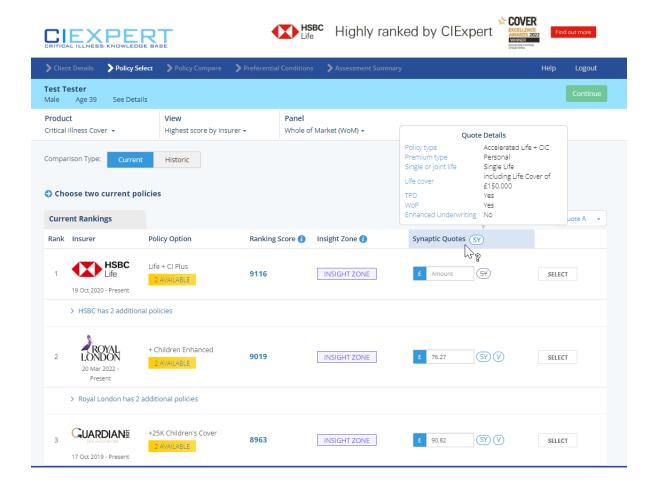

## Complete details for Children's cover and click Continue to Step 2

If it's a new client, you will see a message in CIExpert to confirm this will use one of your credits, click to **continue** 

Quotes imported from Synaptic Pathways Protection are indicated by 'SY', a 'V' indicates a variation to the quote requested. If you hover over the icons, helptext will appear to explain more detail. If no price is displayed, it will usually be due to the provider not supporting the scenario requested.