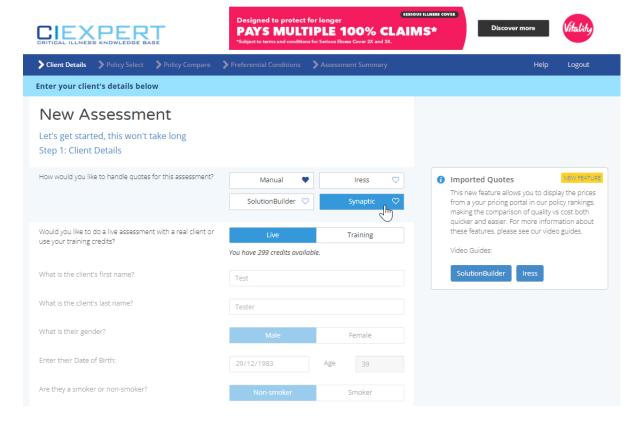

## View Pathways Protection pricing in CIExpert

Last Modified on 13/02/2024 3:36 pm GMT

Within CIExpert, you will see a screen with a list of your assessments. **Select** the assessment you wish to work on