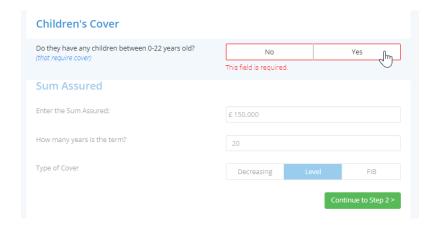

## Complete details for Children's cover and click Continue to Step 2

If it's a new client, you will see a message in CIExpert to confirm this will use one of your credits, click to **continue** 

Quotes imported from Synaptic Pathways Protection are indicated by 'SY', a 'V' indicates a variation to the quote requested. If you hover over the icons, helptext will appear to explain more detail. If no price is displayed, it will usually be due to the provider not supporting the scenario requested.