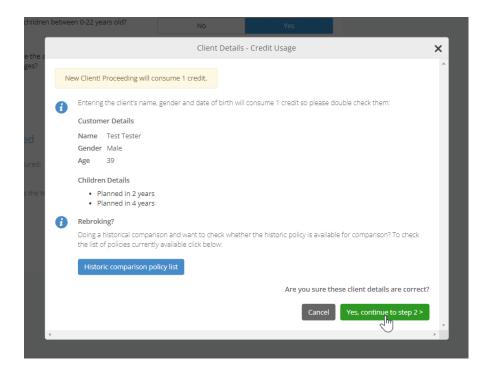

## Complete details for Children's cover and click Continue to Step 2

If it's a new client, you will see a message in CIExpert to confirm this will use one of your credits, click to **continue** 

Quotes imported from Synaptic Pathways Protection are indicated by 'SY', a 'V' indicates a variation to the quote requested. If you hover over the icons, helptext will appear to explain more detail. If no price is displayed, it will usually be due to the provider not supporting the scenario requested.