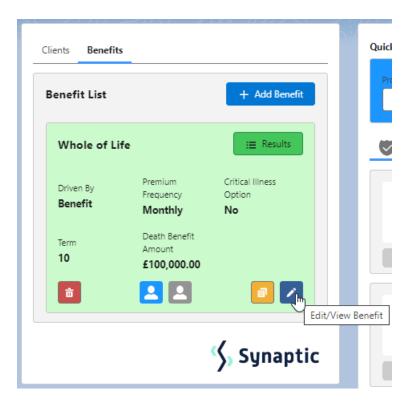

y.wood@:<br>Height<br>5ft6in<br>Life Two<br>Name                                                    | synaptic.co.<br>Weight<br>10st5II | Wa                                   |                      |           | Whole of Life<br>ZURICH*                                                                                                                                    |
| Les West<br>DoB<br>19/04/1985                                                                                  | Age<br><b>38</b>                  | <b>£25,00</b><br>Smoker<br><b>No</b> |                      |           |                                                                                                                                                             |

Click into the benefit through the pen icon:



## Click Second Life:

| Quote Details<br>Please enter the following details to obtain the quote                                        |                                                |  |  |  |
|----------------------------------------------------------------------------------------------------------------|------------------------------------------------|--|--|--|
| Product Details                                                                                                | ·                                              |  |  |  |
| Quote For                                                                                                      | Premium                                        |  |  |  |
| First Life Second Life