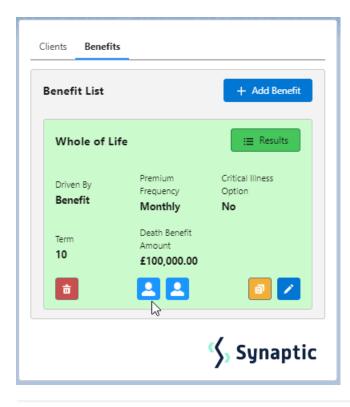

| Whole of Life<br>ZURICH <sup>®</sup>                           | Benefit Amount Premium Type<br>£100,000.00 Guaranteed | Premium More Info & Apply                            |
| ) Synaptic                                                                    |                                                                |                                                       |                                                      |
|                                                                               |                                                                |                                                       |                                                      |

You can view joint life in the benefit tile: