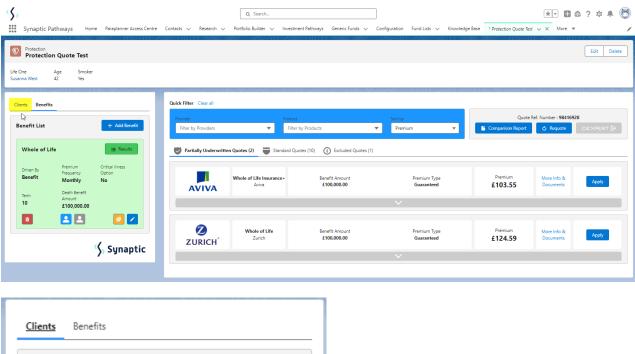

## Joint Life Quote

Last Modified on 28/02/2024 4:33 pm GMT

This article is a continuation of Edit/View Benefit.

Create a joint life quote by clicking the **Add Client+** button in the Clients tab of a protection quote:



| fe One<br>Name<br>Susanna West | Salary     |
|--------------------------------|------------|
|                                | Salary     |
| Susanna West                   |            |
|                                | £45,000.00 |
| DoB Age                        | Smoker     |
| 17/09/1982 41                  | Yes        |
| Occupation                     |            |
| Accountant                     |            |
| Email                          |            |
| amy.wood@synaptic.co.uk        |            |
| Height Weight                  | Waist      |
| 5ft6in 10st5lbs                | 30in       |
|                                |            |
|                                |            |

Select Existing Client or complete details to Create a New Client

| Seet Exi