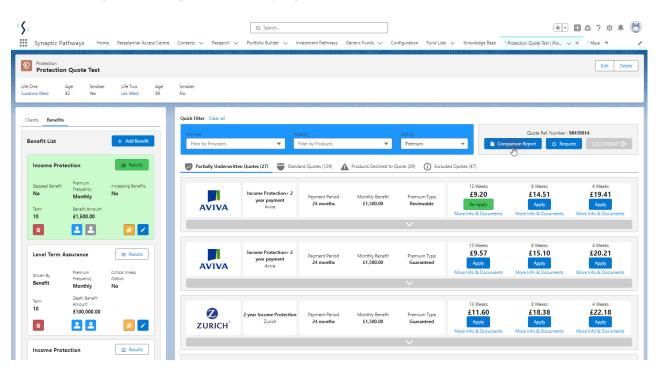

## **Comparison Report**

Last Modified on 28/02/2024 3:53 pm GMT

## Create a **Comparison Report** on the top right of the screen:

| Providers Aviva Income Protection+ 2 year payment £1,500.00 24 months R £19.41 £352.94 £00                      | 19 |
|-----------------------------------------------------------------------------------------------------------------|----|
|                                                                                                                 |    |
| Aviva     Income Protection+ 2 year<br>payment     £1,500.00     24 months     G     £20.21     £367.49     £00 | 51 |
| Aviva Aviva Income Protection+ £1,500.00 To end of contract R £35.15 £639.15 £639.15 £0.00                      | 38 |
| Aviva Income Protection+ £1,500.00 To end of contract G £36.63 £666.06 £0.                                      | 92 |
|                                                                                                                 |    |
|                                                                                                                 |    |
|                                                                                                                 |    |