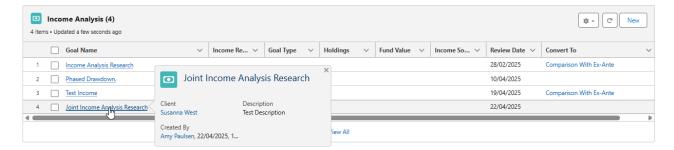

## Save

Click into the below link or into the newly created research:

This will take you into the **Goal Details** screen:

For further information on Income Analysis research, see article Income Analysis - Joint Life - Add Goal Details