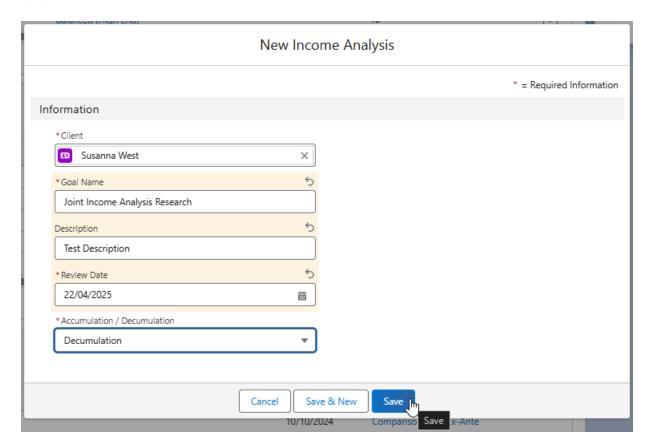

Scroll down to Income Analysis and click New:

Complete **New Income Analysis** details, including whether you would like to use the accumulation or decumulation questionnaire risk rating in the research.