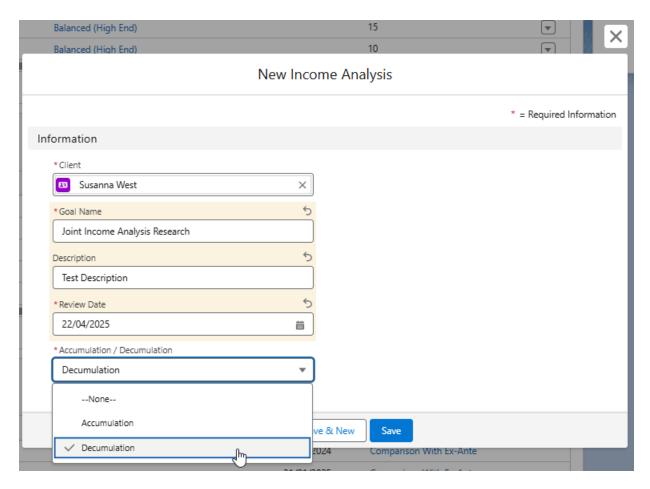

Scroll down to Income Analysis and click New:

Complete **New Income Analysis** details, including whether you would like to use the accumulation or decumulation questionnaire risk rating in the research.