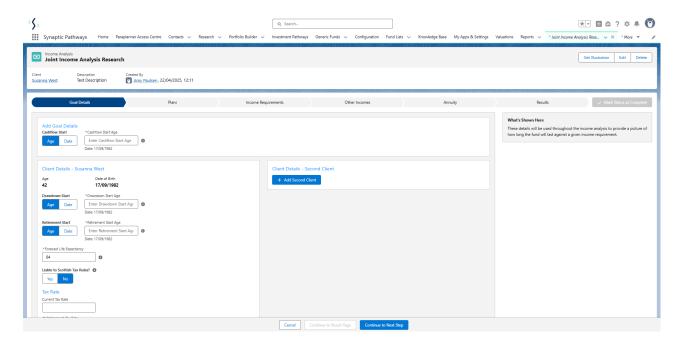

## Save

Click into the below link or into the newly created research:

This will take you into the **Goal Details** screen:

For further information on Income Analysis research, see article Income Analysis - Joint Life - Add Goal Details